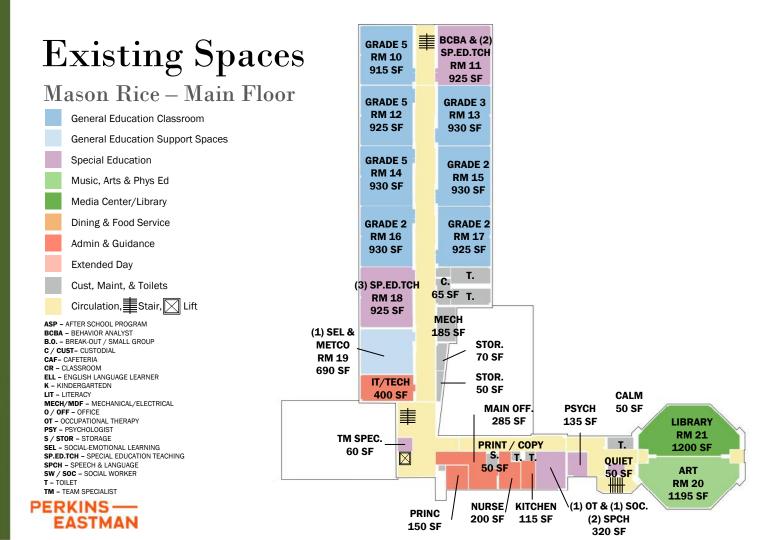

#### Bowen – Main Floor

General Education Classroom

General Education Support Spaces

Special Education

Music, Arts & Phys Ed

Media Center/Library

Dining & Food Service

Admin & Guidance

Extended Day

Cust. Maint. & Toilets

Circulation, Stair, Lift

ASP - AFTER SCHOOL PROGRAM
BBCBA - BEHAVIOR ANALYST
B.O. - BREAK-OUT / SMALL GROUP
C / CUST- CUSTODIAL
CAF- CAFETERIA
CR - CLASSROOM

ELL - ENGLISH LANGUAGE LEARNER

K - KINDERGARTEDN LIT - LITERACY

MECH/MDF - MECHANICAL/ELECTRICAL

O / OFF - OFFICE

OT - OCCUPATIONAL THERAPY

PSY - PSYCHOLOGIST S / STOR - STORAGE

SEL - SOCIAL-EMOTIONAL LEARNING

SP.ED.TCH - SPECIAL EDUCATION TEACHING

SPCH - SPEECH & LANGUAGE SW / SOC - SOCIAL WORKER

T - TOILET

#### Bowen

| Core Academic<br>Spaces | Min.Size (sf)<br>Guidelines* | Existing Avg.<br>(sf) | Size (sf) vs<br>Guidelines* | Count of<br>Spaces | FY 2024<br>Enrollment | Class Size<br>Avg. (stu's) | Design<br>Enrollment<br>(Seats)** | CR Seat<br>Utilization |
|-------------------------|------------------------------|-----------------------|-----------------------------|--------------------|-----------------------|----------------------------|-----------------------------------|------------------------|
| Kindergarten            | 1100                         | 850                   | 77%                         | 3                  | 51                    | 17                         | 66                                | 77.3%                  |
| 1-2 Classrooms          |                              | 886                   | 98%                         | 6                  | 122                   | 20                         | 132                               | 92.1%                  |
| 3-5 Classrooms          | 900                          | 880                   | 98%                         | 6                  | 100                   | 20                         | 24.6                              | 0.4.40/                |
| 3-5 Modulars            | 1                            | 883                   | 98%                         | 3                  | 182                   | 20                         | 216                               | 84.4%                  |
| Subtotals               |                              |                       |                             | 18                 | 355                   |                            | 414                               | 85.7%                  |

\*Minimum room sizes per NPS Educ-Program \*\*Seats based on class size targets (22 stu/room K-2, 24 stu/room 3-5)

| Related Arts<br>Spaces | Min.Size (sf)<br>Guidelines* | Existing Size<br>(sf) | Size (sf) vs<br>Guidelines* | Count of<br>Spaces | Classes/<br>Week | Minutes/<br>Class | Avail. Time<br>Slots/Wk | Functional<br>Utilization |
|------------------------|------------------------------|-----------------------|-----------------------------|--------------------|------------------|-------------------|-------------------------|---------------------------|
| Art                    | 1000                         | 1150                  | 115%                        | 1                  | 18               | 55                | 30                      | 60.0%                     |
| Music (stage)          | 1200                         | 725                   | 60%                         | 1                  | 18               | 30                | 50                      | 36.0%                     |
| Gym Stations           | 3000                         | 2790                  | 93%                         | 1                  | 36               | 30                | 50                      | 72.0%                     |
| Media/Library          | 2533                         | 1525                  | 60%                         | 1                  | 18               | 35                | 45                      | 40.0%                     |

\*Media/Library size guidelines = 2020sf for enrollments up to 300 students and 4.5sf for each student over 300

| Dining & Food<br>Service |        |      |      |   |     |     | Enrollment<br>Supported |        |
|--------------------------|--------|------|------|---|-----|-----|-------------------------|--------|
|                          | 10, 12 |      | 2070 | 1 | 3   |     | 218                     | 162.8% |
| Cafeteria                | 3105   | 1090 | 1553 | 1 | 4   |     | 291                     | 122.1% |
| Caleteria                | 3103   | 1090 | 1242 | 1 | 5   | 414 | 363                     | 97.7%  |
|                          | y. v.  |      | 1035 | 1 | 6   |     | 436                     | 81.4%  |
| Kitchen                  | 1460   | 330  | n/a  | 1 | n/a |     | 0.000                   |        |

#### Classroom Size (sf) vs Guidelines

Grade 1-5 Classrooms

**98%** (886 of 900sf) 3 Modulars at 883sf

### **Shared Spaces & Missing Spaces\***

vs NPS Educational Program (at 18 Classrooms)

- (6) Lit/Math in 1 Room
- (3) Sp. Educ. in 1 Room
- (2) OT/PT with Speech
- Music Uses the Stage

#### Other Spaces

- +2 District-Wide Sp.Ed CRs
- + Auditorium
- + ASP Specific Rooms

- Break-Out Space per Grade
- Separate OT/PT Office
- Art Workroom/Storage
- Music Practice
- Gym Office/Storage
- Chair/Table Storage
- Records/Storage Room
- Conference Room
- Nursing (Lactation Room)