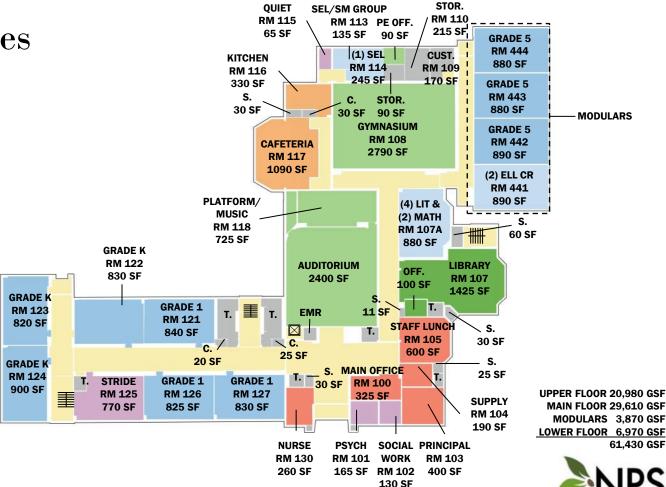

### School Space Utilization

Bowen, Burr, Mason-Rice, Memorial-Spaulding, Peirce, Underwood, Ward & Williams, Elementary Schools

CAF- CAFETERIA
CR - CLASSROOM
ELL - ENGLISH LANGUAGE LEARNER
K - KINDERGARTEDN
LIT - LITERACY
MECH/MDF - MECHANICAL/ELECTRIC
O / OFF - OFFICE
OT - OCCUPATIONAL THERAPY
PSY - PSYCHOLOGIST
S / STOR - STORAGE
SEL - SOCIAL-EMOTIONAL LEARNING
SET - SPECIAL EDUCATION TEACHING
SPCH - SPEECH & LANGUAGE
SW / SOC - SOCIAL WORKER
T - TOILET
TM - TEAM SPECIALIST

UPPER FLOOR 20,980 GSF
MAIN FLOOR 29,610 GSF
MODULARS 3,870 GSF
LOWER FLOOR 6,970 GSF
61,430 GSF