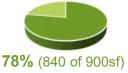

-|------|------|---|-----|-----|-------------------------|-------|
|           |      |      | 1380 | 1 | 3   |     | 257                     | 82.5% |
| Cafeteria | 2070 | 1285 | 1035 | 1 | 4   | 1   | 343                     | 61.9% |
| Caleteria | 2070 | 1205 | 828  | 1 | 5   | 276 | 428                     | 49.5% |
|           |      |      | 690  | 1 | 6   | ]   | 514                     | 41.2% |
| Kitchen   | 1460 | 300  | n/a  | 1 | n/a |     |                         |       |

\*Cafeteria size guidelines = 15sf per student enrollment divided by lunch periods. Guidelines default to 2 periods

\*Shared or missing spaces have no separate designated space, but function is occurring in shared or creative use of space

#### Classroom Size (sf) vs Guidelines





Grade 1-5 Classrooms



### **Shared Spaces & Missing Spaces\***

vs NPS Educational Program (at 18 Classrooms)

 Lit/Math/SEL & BCBA Share 2 Rooms

Other Spaces

+ ASP Specific Room

-- No Auditorium

- Sp. Educ. Teaching
- Speech & Language
- Break-Out Space per Grade
- Separate OT/PT Office
- Art Workroom/Storage
- Chair/Table Storage
- Records Room
- Conference Room



<sup>\*</sup>Kitchen size guidelines = 1600sf for enrollments up to 300 students +1sf for each over 300. NPS standard = 1460sf

#### Williams

| Core Academic<br>Spaces | Min.Size (sf)<br>Guidelines* | Existing Avg.<br>(sf) | Size (sf) vs<br>Guidelines* | Count of<br>Spaces | FY 2024<br>Enrollment | Class Size<br>Avg. (stu's) | Design<br>Enrollment<br>(Seats)** | CR Seat<br>Utilization |       |
|-------------------------|--------------------