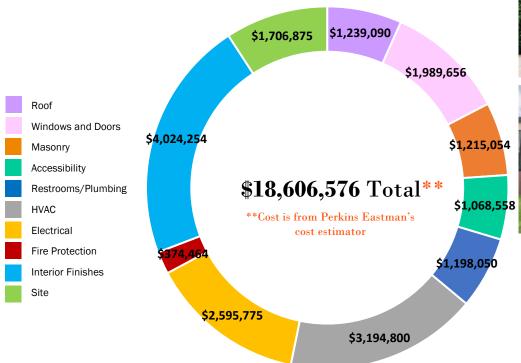

### Existing Spaces vs Educational-Program

| NEWTON PUBLIC SCHOOLS                             |                              | BOWE          | N                     |                          | BUR           |             |                          | AASON-        | RICE        | MEMO                     | RIAL-SP         | AULDING   | S   | PI             | EIRCE     |             | pecoliti. | UNI        | DERWO        | DOD         |                          | WA           | RD       |                          | WILLIA        | AMS       |      |      | FIONAL PI<br>06-322 St |            | NPS EDUCA                |               |             |
|---------------------------------------------------|------------------------------|---------------|-----------------------|--------------------------|---------------|-------------|--------------------------|---------------|-------------|--------------------------|-----------------|-----------|-----|----------------|-----------|-------------|-----------|------------|--------------|-------------|--------------------------|--------------|----------|--------------------------|---------------|-----------|------|------|------------------------|------------|--------------------------|---------------|-------------|
| ROOM TYPE                                         | ROOM<br>NEA <sup>1</sup>     | # OF<br>ROOMS | AREA TOTALS           | ROOM<br>NEA <sup>1</sup> | # OF<br>ROOMS | AREA TOTALS | ROOM<br>NEA <sup>1</sup> | # OF<br>ROOMS | AREA TOTALS | ROOM<br>NFA <sup>1</sup> | # OF<br>ROOMS   | AREA TOTA | ALS | ROOM #         | OF<br>OMS | AREA TOTALS |           |            | # OF<br>OOMS | AREA TOTALS | ROON<br>NEA <sup>1</sup> | ROOM         |          | ROOM<br>NEA <sup>1</sup> | # OF<br>ROOMS |           |      |      | # OF<br>ROOMS          | REA TOTALS | ROOM<br>NEA <sup>1</sup> | # OF<br>ROOMS | AREA TOTALS |
| CORE ACADEMIC                                     |                              | 18            | 17,600                |                          | 18            | 18,730      | 74175                    | 18            | 17,470      |                          | 19              | 18,95     | i5  |                | 13        | 11,555      |           |            | 12           | 10,610      | 100                      | 12           |          |                          | 12            |           |      |      | 14                     | 14,725     |                          | 18            | 18,525      |
| Kindergarten Classroom                            | 850                          | 3             | 2,550                 | 1,005                    | 1             | 1,005       | 882                      | 3             | 2,645       | 1,137                    | 3               | 3,4       | 110 | 1,023          | 2         | 2,045       | Г         | 1,110      | 2            | 2,220       | 870                      | 2            | 1,74     | 1,173                    | 2             | 2,345     | 1,   | 100  | 3                      | 3,300      | 1,100                    | 4             | 4,400       |
| Modular Kindergarten Clasarooms                   |                              |               |                       | 1,148                    | - 2           | 2,295       | $\Gamma$                 |               | . 0         |                          |                 |           | .0  | 8 17           | $\neg$    |             |           |            |              |             | T                        |              |          |                          |               | -         | 1 🗆  |      |                        | 0          |                          |               | 0           |
| General Classroom (Grades 1-6)                    | 886                          | 12            | 10,630                | 994                      | 15            | 14,915      | 906                      | 12            | 10,870      | 862                      | 16              | 13,7      | 95  | 842            | 9         | 7,580       | T         | 665        | 10           | 6,650       | 699                      | 10           | 6,98     | 840                      | 10            | 8,395     | L    | 00   | 11                     | 9,900      | 900                      | 14            | 12,600      |
| Modular General Classrooms                        | 883                          | 3             | 2,650                 |                          |               | . 0         | 890                      | 3             | 2,670       |                          |                 |           | .0  | 830            | 2         | 1,060       |           |            |              |             |                          |              |          |                          |               | - (       | 1    |      |                        | .0         |                          |               | D           |
| Science/Techn/Engineering (STE) Room (Gr.3-6)     |                              |               | 0                     |                          |               | 0           |                          |               | 0           |                          |                 |           | 0   |                |           | 0           | Г         |            |              | 0           |                          |              |          | 2                        |               |           |      |      |                        | 0          |                          |               | 0           |
| STE Storage Room (if applicable)                  |                              |               | 0                     |                          |               | a           |                          |               | 0           |                          |                 |           | 0   |                |           | 0           |           |            |              | 0           |                          |              |          |                          |               |           |      |      |                        | 0          |                          |               | 0           |
| ELL (in modular at Bowen)                         | 890                          | 1             | 890                   | [2] with                 | in Sp. Ed.    | eaching     | 90                       | 1             | 90          | 920                      | 1               | - 9       | 20  | (2) within Sp  | Ed. Te    | eaching     | 3         | 665        | 1            | .665        | 200                      | 1            | 20       | 295                      | 1             | 295       | . 3  | 00   | 1                      | 300        | 300                      | 1             | 300         |
| Literacy Center / Books                           | 880                          | 1             | 880                   | 335                      |               | 335         | 875                      | 1             | 875         | 830                      | . 1             | 8         | 130 | 419            | 1         | 270         |           | 410        | 1            | 410         | 775                      | 1            | 77       | 375                      | 1             | 375       |      | 00   | 1                      | 900        | 900                      | 1             | 900         |
| Literacy Specialist                               |                              | in Literacy C |                       |                          | hin Literaci  | Center      | 235                      | 1             | 235         |                          | Lit Ctr. (1)    |           | 7   | (1) within Lit |           |             | 1         |            | 1            | 665         | 270                      |              | 27       |                          | ithin Litera  |           |      | 75   | 1                      | 175        | 175                      | 1             | 175         |
| Math Coach                                        | with                         | in Literacy C | Center                | 180                      | - 1           | 180         | 85                       | 1             | 85          | [2]                      | within ELL R    | loom      | - 2 | (I) within Le  | arning (  | Center      | 1         | withi      | n ELL roo    | m           |                          | within Lit   | room     | (3) v                    | vithin Litera | cy Center | 1    | 50   | 1                      | 150        | 150                      | 1             | 150         |
| SPECIAL EDUCATION                                 |                              |               | 3,845                 |                          |               | 2,135       |                          |               | 2,785       |                          |                 | 4,94      | 10  |                |           | 3,020       | n         |            |              | 1,420       |                          |              | 1,735    |                          |               | 2,390     |      |      |                        | 3,650      |                          |               | 3,650       |
| Special Education Teaching                        | 645                          | 1             | 645                   | 940                      | - 1           | 940         | 925                      | 2             | 1,850       | 1,023                    | 2               | 2,0       | 145 | 840            | 1         | 840         | 1         | 635        | 1            | 635         |                          |              |          | 590                      | 1             | 590       | . 2  | 25   | 4                      | 900        | 225                      | 4             | 900         |
|                                                   |                              |               | 0                     | 315                      | - 1           | 315         |                          |               | 0           | 340                      | 1               | 3         | -   |                | 1         | 320         | 3         | 200        | 1            | 200         |                          |              |          | 190                      | 1             | 190       |      |      |                        | 0          | 111-                     |               | 0           |
| Break-Out/Small Group                             | and the second second second | nes SEL Roo   | and the second second | 300                      | 1             | 300         | 65                       | -1            | 65          | 305                      | 2               | - 6       | -   | (3) in C       | -         | rs.         | ⊢         | 200        |              | -0          |                          | -            |          | 100                      |               | 100       |      | 25   | 6                      | 750        | 125                      | - 6           | 750         |
| OT/PT                                             | (2) with                     | in Speech/L   | anguage               | [1] with                 | nin Sp. Ed. 1 | eaching     | 435                      | - 1           | 435         | 330                      | 1               | - 3       | 30  | 110            | 1         | 110         | 1         | 200        | 1            | 200         | 890                      | 1            | 89       | (2)                      | OT/PT within  | п Зреесп  | -    | 25   | 1                      | 425<br>175 | 425                      | 1             | 425         |
| OT/PT Office<br>Quiet                             | 65                           | 1             | - 66                  | 50                       | 1             | 50          | 120                      | 1             | 120         | 75                       | 1               | _         | 71  | 50             | 2         | 100         | Н         | 65         | 1            | - 0         | 65                       | 2            | 13       | 50                       | 1             | - 4       |      | 75   | 3                      | 300        | 175                      | 3             | 300         |
| Speech and Language                               | 860                          | 1             | 860                   | 50                       | 2             | 100         |                          | within OT     |             | 185                      | 1               | - 1       | 85  | (2) with       |           | PT          | ıĿ        |            | hin OT/P     | r co        |                          | -            |          | 235                      |               | 230       |      | 50   | 1                      | 750        | 250                      | 1             | 250         |
| Team Specialist + IEP Conference                  | 150                          | 1             | 150                   | 90                       | 1             | 90          | 60                       | 1             | 60          | 225                      | 1               | 2         | 25  |                | 1 1       | 100         | æ         | -          | 1            | 215         | 305                      | 1            | 30       |                          | ithin So. Ed. | Teaching  |      | 00   | 1                      | 400        | 400                      | 1             | 400         |
| Psychologist (incl testing/storage)               | 165                          | 1             | 165                   | 170                      | 1             | 170         | 135                      | 1             | 139         | 870                      | 1               | 8         | 70  |                | 1         | 175         |           |            | 1            | 105         | 85                       | 1            | 8        | 155                      |               | 155       |      | 50   | 1                      | 150        | 150                      | 1             | 150         |
| Psych - Play to Learn                             |                              |               | 0                     |                          | -             | 0           | 120                      | 1             | 120         | 100000                   |                 | -         | 0   |                |           | 0           |           | 1          | 7.5          | 0           |                          |              |          |                          | 1             | -         |      |      |                        | 0          | 177                      | 100           | 0           |
| Social Worker                                     | 130                          | 1             | 130                   | 370                      | 1             | 170         | . (1                     | within CT     | /PT         | 260                      | . 1             |           | 60  | (1) See with   | hin Paye  | ch Dlf      | 1         | within Sp  | p. Ed. Tea   | uching      | 325                      | 1            | 32       | 150                      | 1             | 350       | 1 1  | 50   | 2                      | 150        | 150                      | i             | 150         |
| Behavioral / BCBA                                 | 55                           | 1             | 55                    | (1) with                 | in Sp. Ed.    | Teaching    | (1) with                 | tin Sp. Ed. 1 | Teaching    | (1) with                 | rin Sp. Ed. 1   | eaching   | _ : | within B       | RIDGE 3   |             | 1         | within Sp  | p. Ed. Tea   | ching       | wi                       | thin SEL (se | e Admin) | (1) w                    | ithin Sp. Ed. | Teaching  | 1 1  | 50   | 1                      | 150        | 150                      | 1             | 150         |
| Bridge Program Classroom (K-2 & 3-5)              |                              |               | 0                     |                          |               | 0           |                          |               | 0           |                          |                 |           | 0   | 640            | 2         | 1,280       |           |            |              | .0          |                          |              |          |                          |               | (         |      |      |                        | 0          |                          |               | - 0         |
| Bridge Program Storage                            |                              |               | .0                    |                          |               | 0           |                          |               | 0           |                          |                 |           | 0   | 95             | 1         | 95          | _         | _          | _            | . 0         |                          |              |          | 1                        |               |           | 1 1— | _    |                        | 0          |                          |               | 0           |
| Reflections Program (K-2)                         |                              | 112           | 0                     |                          |               | 0           |                          |               |             |                          |                 |           | 0   |                | -         | .0          | -         | _          | -            |             |                          | _            | -        | 910                      | 1             | 910       | 1 —  | _    |                        | 0          |                          |               | 0           |
| STRIDE Program (K & 1-3)                          | 888                          | 2             | 1,775                 |                          |               |             |                          | _             | . 0         |                          |                 |           | 0   |                | -         | : 0         | 100       | -          |              |             |                          | _            |          | 1 —                      |               | 1         | 1 -  |      |                        | - 0        |                          |               | 0           |
| ART & MUSIC                                       |                              | ,             | 1,150                 |                          |               | 1,900       |                          |               | 2,175       |                          |                 | 2,23      |     |                |           | 865         |           |            |              | 2,250       |                          |              | 1,640    |                          |               | 1,020     |      |      |                        | 2,500      |                          |               | 2,500       |
| Art Classroom [25 seats]                          | 1,150                        | 1 .           | 1,150                 | 875                      | 1             | 875         | 1,195                    | 1             | 1,195       | 1,360                    | 1               | 1,3       | 60  | 865            | 1         | . 865       | _         | 720        | 1            | 720         | 740                      |              | 74       | 1,020                    | 1             | 1,020     |      | 000  | 1                      | 1,000      | 1,000                    | 1             | 1,000       |
| Art Workroom with Storage and Klin                |                              |               |                       |                          |               |             |                          |               |             | 92                       | 2               |           | 85  |                |           | 0           | -         | 710        | -            | 710         | 90                       | + +          |          | <del>,</del>             | _             | نصيف      |      | KO.  | -                      | 150        | 150                      |               | 150         |
| Music Classroom (modular at Mason-Rice)           | Uses                         | Auditorium    | /Stage                | 1,025                    | -1            | 1,025       | 980                      | - 1           | 980         |                          | Auditorium<br>1 |           | _   | Uses Audit     | orium/5   | Stage       |           | 695<br>125 |              | 695         |                          | 1            |          | Use                      | s Auditoriu   | m/Stage   |      | 200  | 1                      | 1,200      | 1,200                    |               | 1,200       |
| Music Practice / Ensemble                         |                              |               | 0                     |                          |               | 0.0000      |                          |               | 0           | 690                      | 1               | 15077     | 90  |                |           | -20000      | -         | 125        | 1            | 125         | 55                       | 1            | -        |                          |               | -         | 1    | 9    | 7 1                    | 150        | /5                       | - 4           | 150         |
| HEALTH & PHYSICAL EDUCATION                       |                              | 0 0           | 2,970                 |                          |               | 4,410       |                          |               | 2,370       |                          |                 | 2,91      | 460 |                |           | 2,015       | 10        |            |              | 3,615       |                          |              | 2,890    |                          |               | 3,230     |      | - 10 | - 10                   | 6,300      |                          |               | 6,300       |
| Gymnasium                                         | 2,790                        | 1             | 2,790                 | 3,865                    | - 1           | 3,865       | 2,360                    | _             | 2,360       | 2,430                    | -               | 2,4       | -   | 2,015          | 1         | 2,015       | _         |            | 1            | 3,025       | 2,520                    | _            |          | 2,885                    |               | 2,885     |      | 000  | 1                      | 6,000      | 6,000                    | 1             | 6,000       |
| Gym Storeroom                                     | 90                           | - 1           | 90                    | 375                      | 1             | 375         | 10                       | 1             | 10          | 325                      | 1               | - 3       | 25  | 8 8            | -         | 0           |           |            | 1            | 415         | 105                      |              |          | 345                      |               | 345       |      | 00   | 1                      | 200        | 200                      | - 1           | 200         |
| Health Instructor's Office with Shower and Toilet | 90                           | 1             | 90                    | 170                      | - 1           | 170         |                          |               | . 0         | 60                       | 1               | -         | 60  |                | _         | . 0         | -         | 175        | 1            | 175         | 160                      | 1            |          |                          | vithin Store  | 1000      | 1    | 00   | 1                      | 100        | 100                      | 1             | 100         |
| MEDIA CENTER / SIBRARY                            | l                            |               | 1,525                 |                          |               | 1,240       |                          |               | 1,200       | L                        |                 | 2,54      |     |                |           | 990         |           |            |              | 1,570       |                          |              | 1,645    |                          |               | 1,800     |      |      |                        | 2,047      |                          |               | 2,452       |
| Media Center / Reading Room                       | 1,525                        | 1             | 1,525                 | 1,240                    | -1            | 1,240       | 1,200                    | 1             | 1,200       | 2,545                    | 1               | 2,5       | 45  | 990            | 1         | 990         |           | 1,570      | 1            | 1,570       | 1,645                    | 1            | 1,64     | 1,800                    | 1             | 1,800     | 2,   | 047  | 1                      | 2,047      | 2,452                    | 1             | 2,452       |