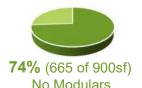

Media/Library size guidelines = 2020sf for enrollments up to 300 students and 4.5sf for each student over 300

|           |      |      | 1380 | 1 | 3   |     | 311 | 77.8% |
|-----------|------|------|------|---|-----|-----|-----|-------|
| Cafeteria | 2070 | 1555 | 1035 | 1 | 4   |     | 415 | 58.4% |
| Caleteria | 2070 | 1333 | 828  | 1 | 5   | 276 | 518 | 46.7% |
|           |      |      | 690  | 1 | 6   |     | 622 | 38.9% |
| Kitchen   | 1460 | 290  | n/a  | 1 | n/a |     |     |       |

<sup>\*</sup>Cafeteria size guidelines = 15sf per student enrollment divided by lunch periods, Guidelines default to 2 periods

\*Shared or missing spaces have no separate designated space, but function is occurring in shared or creative use of space

#### Classroom Size (sf) vs Guidelines









### Shared Spaces & Missing Spaces\*

vs NPS Educational Program (at 18 Classrooms)

- Special Educ, SEL, BCBA & Social Work
- Share 2 Rooms
- ELL/Math in 1 Room

- Break-Out Space per Grade
- Separate OT/PT Office
- Chair/Table Storage
- Records & Storage Rooms
- OT/PT/Speech in 1 Room Nursing (Lactation Room)

### Other Spaces

- + ASP Specific Room
- -- No Auditorium/Stage



<sup>\*</sup>Kitchen size guidelines = 1600sf for enrollments up to 300 students +1sf for each over 300. NPS standard = 1460sf

#### Ward

| Core Academic<br>Spaces | Min.Size (sf)<br>Guidelines* | Existing Avg.<br>(sf) | Size (sf) vs<br>Guidelines* | Count of<br>Spaces | FY 2024<br>Enrollment | Class Size<br>Avg. (stu's) | Design<br>Enrollment<br>(Seats)** | CR Seat<br>Utilization |    |       |
|---------------