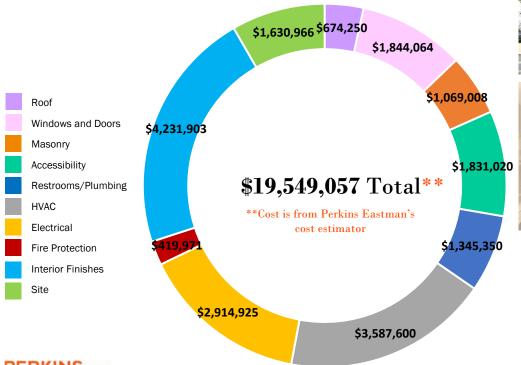

UPPER FLOOR 20,980 GSF
MAIN FLOOR 29,610 GSF
MODULARS 3,870 GSF
LOWER FLOOR 6,970 GSF
61,430 GSF