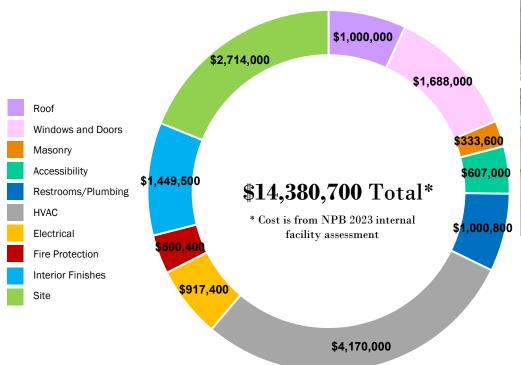

UPPER FLOOR 20,980 GSF
MAIN FLOOR 29,610 GSF
MODULARS 3,870 GSF
LOWER FLOOR 6,970 GSF
61,430 GSF