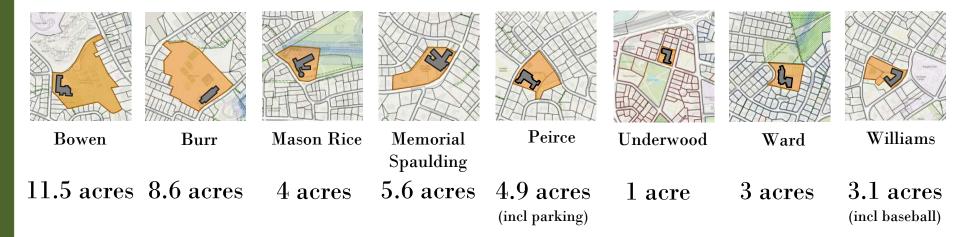

## School Facilities and Enrollment Planning Study

Bowen, Burr, Mason-Rice, Memorial-Spaulding, Peirce, Underwood, Ward & Williams, Elementary Schools

March 4, 2024

## School Facilities and Enrollment Planning Study 8 Elementary Schools

- The intent of the Study is to collect information/data on space utilization & building conditions to help inform long-range enrollment and facilities planning
- Initially developed for Underwood and Ward, the Study was later expanded to include the 6 remaining elementary schools (Bowen, Burr, Mason-Rice, Memorial-Spaulding, Peirce, Williams)
- The 8 schools together represent the remaining elementary schools that have not yet received major renovation or reconstruction (either through MSBA or self-funded)
- The Study is a snapshot in time and shows current space utilization, which can change over time with fluctuations in enrollment, district-wide programming and instructional programs
- Design enrollment is based on optimal class size, not capacity. Capacity of building is based on space utilization.