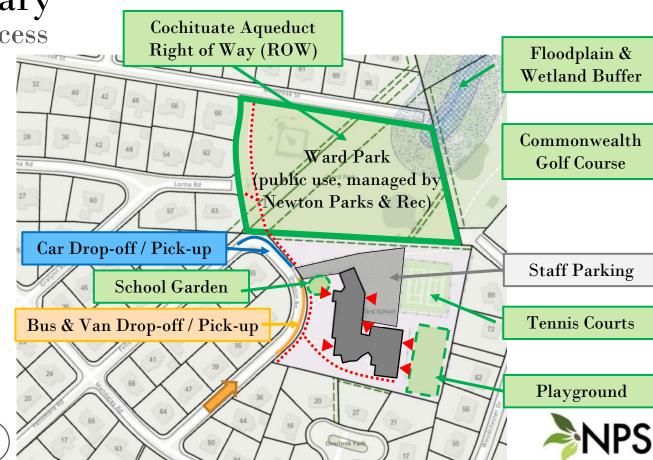

#### Most in need of repair:

- Ward lack of elevator, accessibility challenges, age of school, no sprinkler system, one steam boiler is non-functional, building systems at end of life
- Underwood age of school, no sprinkler system, site constraints, accessibility challenges, gymnasium roof condition, building systems at end of life
- Peirce original oil boilers, one is non-functional, no sprinkler system, accessibility challenges & lack of full-use elevator (LULA only), building systems at end of life