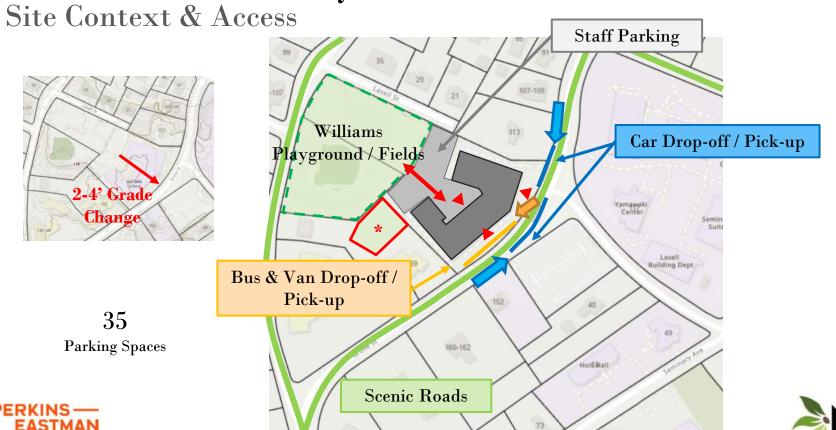

rance remote from main office near gym, but no direct accessible route.
- Accessibility challenges at toilet rooms, staff lunch, lower level, main entrance.
- Evidence of roof leaks in ceilings.
- Floor, wall, and ceiling finishes at end of life, but some ceilings/lighting have been replaced in the last few years.
- One of two steam boilers is non-functional.
- Main electrical is old and limited, especially for future upgrades, no sprinkler system.
- Most built in casework is original, hardware not operable.
- Slate roof shows advanced age, windows need replacement, masonry needs repointing.

















## Ward Elementary

Est. Repair Cost by System/Category









This scope of work and corresponding cost address only building systems and site improvements.



Williams Elementary



\*Land acquired by City of Newton for school use

# Williams Elementary Site Conditions

- Car drop-off / pick-up is on street, bus & van at bus loop.
- Playgrounds are not accessible with raised edging.
- Parking area needs to be repaved, access to playground/fields from school is through parking.
- Basketball court is within parking area, no separation.
- Site lighting mounted to building needs replacement.
- Sidewalks need repair.
- Property has been acquired by City of Newton west of building for school use.

















#### Williams Elementary Building Conditions

- 1993 & 2001 windows are in fair condition but nearing end of life and would not meet current energy codes.
- Cafeteria and kitchen spaces converted from classroom spaces, do not function well for current day use.
-