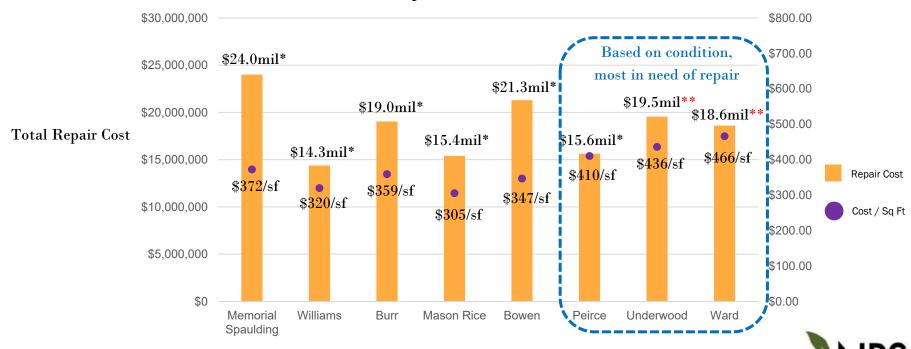

#### Most in need of repair:

- Ward lack of elevator, accessibility challenges, age of school, no sprinkler system, one steam boiler is non-functional, building systems at end of life
- Underwood age of school, no sprinkler system, site constraints, accessibility challenges, gymnasium roof condition, building systems at end of life
- Peirce original oil boilers, one is non-functional, no sprinkler system, accessibility challenges & lack of full-use elevator (LULA only), building systems at end of life