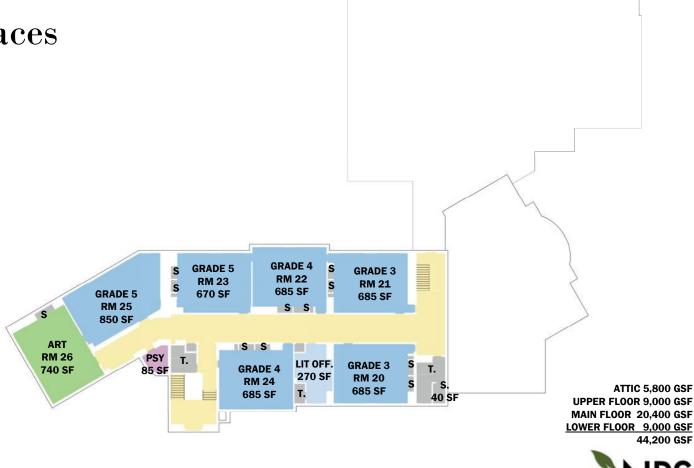

#### Bowen – Main Floor

General Education Classroom

General Education Support Spaces

Special Education

Music, Arts & Phys Ed

Media Center/Library

Dining & Food Service

Admin & Guidance

Extended Day

Cust. Maint. & Toilets

Circulation, Stair, Lift

ASP - AFTER SCHOOL PROGRAM
BBCBA - BEHAVIOR ANALYST
B.O. - BREAK-OUT / SMALL GROUP
C / CUST- CUSTODIAL
CAF- CAFETERIA
CR - CLASSROOM

ELL - ENGLISH LANGUAGE LEARNER

K - KINDERGARTEDN LIT - LITERACY

MECH/MDF - MECHANICAL/ELECTRICAL

O / OFF - OFFICE

OT - OCCUPATIONAL THERAPY

PSY - PSYCHOLOGIST S / STOR - STORAGE

SEL - SOCIAL-EMOTIONAL LEARNING

SP.ED.TCH - SPECIAL EDUCATION TEACHING

SPCH - SPEECH & LANGUAGE SW / SOC - SOCIAL WORKER

T - TOILET