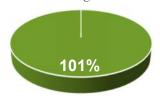

#### Classroom Size (sf) vs Guidelines

Grade 1-5 Classrooms

3 K Modulars at 1148sf