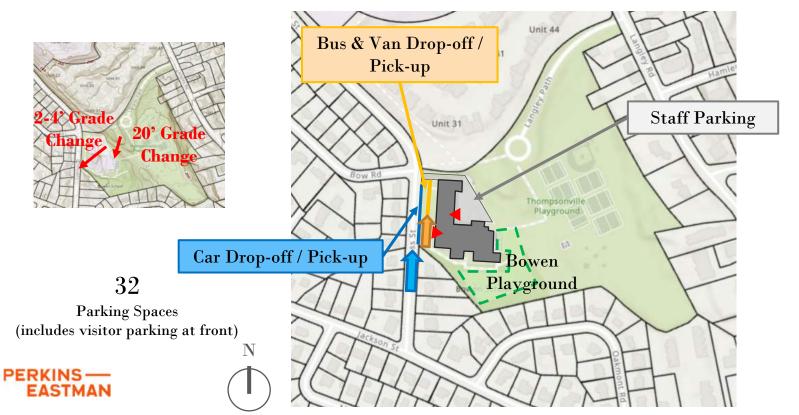

|  |
|                          |               | -                    |                          | _             | _                    |  |
|                          |               | 39,969               |                          |               | 44,87                |  |
|                          |               | 306                  |                          |               | 39                   |  |
|                          |               | 59,953               |                          |               | 67,31                |  |
|                          |               | 1.50                 |                          |               | 1.5                  |  |



## Appendix – Individual School Conditions & Cost



# Bowen Elementary

Site Context & Access





# Bowen Elementary Site Conditions

- Car drop-off / pick-up is on street, bus & van at bus loop.
- Mostly flat site adjacent to school, but significant hill behind constrains school area to part of property,
   Thompsonville Playground & public fields are located on upper plateau, managed independently of school.
- Some cracking observed in concrete at main entrance ramp.
- Most main access points are accessible, other exits have exterior stairs.

















## Bowen Elementary Building Conditions

- Boilers have been replaced in last 10-20 years (2005 & 2012), but do not meet City of Newton's electrification goals.
- Lighting fixtures and ceilings have been updated with lighting controls.
- Exterior of modular classrooms shows signs of wear.
- Corridor floors appear updated with