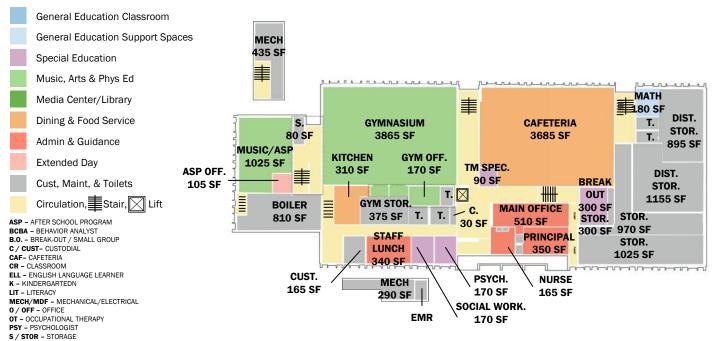

#### Bowen – Main Floor

General Education Classroom

General Education Support Spaces

Special Education

Music, Arts & Phys Ed

Media Center/Library

Dining & Food Service

Admin & Guidance

Extended Day

Cust. Maint. & Toilets

Circulation, Stair, Lift

ASP - AFTER SCHOOL PROGRAM
BBCBA - BEHAVIOR ANALYST
B.O. - BREAK-OUT / SMALL GROUP
C / CUST- CUSTODIAL
CAF- CAFETERIA
CR - CLASSROOM

ELL - ENGLISH LANGUAGE LEARNER

K - KINDERGARTEDN LIT - LITERACY

MECH/MDF - MECHANICAL/ELECTRICAL

O / OFF - OFFICE

OT - OCCUPATIONAL THERAPY

PSY - PSYCHOLOGIST S / STOR - STORAGE

SEL - SOCIAL-EMOTIONAL LEARNING

SP.ED.TCH - SPECIAL EDUCATION TEACHING

SPCH - SPEECH & LANGUAGE SW / SOC - SOCIAL WORKER

T - TOILET