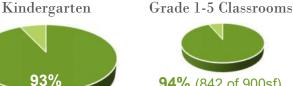

--|-----------------------------------------|-------|
|                          | 100  |     | 1500 | 2 | 3   |     | 259                                     | 91.1% |
| Cafeteria                | 2250 | 648 | 1125 | 2 | 4   |     | 345                                     | 68.3% |
| Caleteria                | 2230 | 040 | 900  | 2 | 5   | 300 | 432                                     | 54.7% |
|                          |      |     | 750  | 2 | 6   |     | 518                                     | 45.6% |
| Kitchen                  | 1460 | 220 | n/a  | 1 | n/a |     | 000000000000000000000000000000000000000 |       |

<sup>\*</sup>Cafeteria size guidelines = 15sf per student enrollment divided by lunch periods. Guidelines default to 2 periods

#### Classroom Size (sf) vs Guidelines





94% (842 of 900sf) 2 Modulars at 830sf

### **Shared Spaces & Missing Spaces\***

vs NPS Educational Program (at 18 Classrooms)

- (5) Special Educ, SEL,
  - (2) ELL & (1) Math Share 2 Rooms
- (2) OT with (2) Speech
- Music Uses the Stage

### Other Spaces

- + District-Wide Sp.Ed Rms
- + Auditorium

- Break-Out Space per Grade
- Separate OT/PT Office
- Art Workroom/Storage
- Music Practice
- Gym Office/Storage
- Chair/Table Storage
- Copy& Storage (in corridors)
- Conference Room
- Nursing (Lactation Room)



\*Shared or missing spaces have no separate designated space, but function is occurring in shared or creative use of space



#### Underwood

| Core Academic<br>Spaces | Min.Size (sf)<br>Guidelines* | Existing Avg.<br>(sf) | Size (sf) vs<br>Guidelines* | Count of<br>Spaces | FY 202