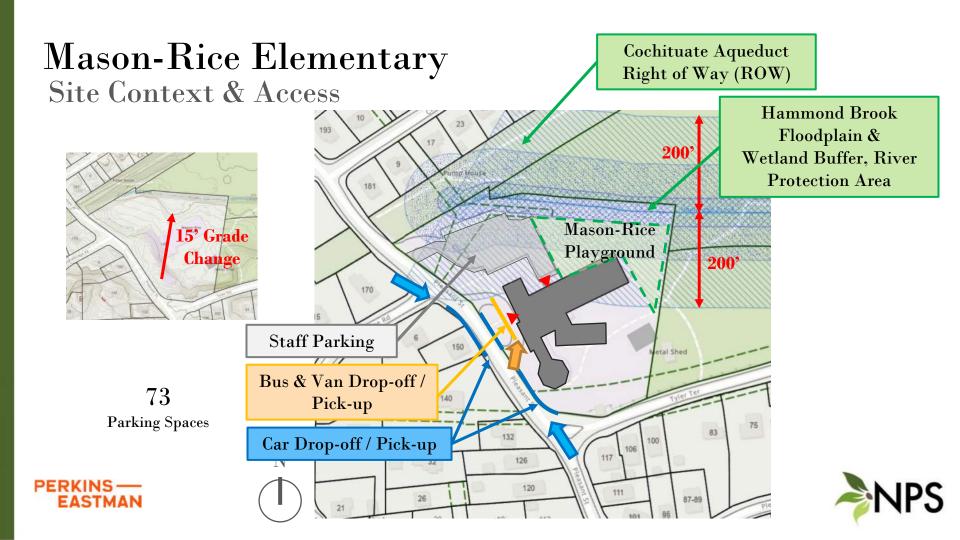

#### Mason-Rice

| Core Academic<br>Spaces | Min.Size (sf)<br>Guidelines* | Existing Avg.<br>(sf) | Size (sf) vs<br>Guidelines* | Count of<br>Spaces | FY 2024<br>Enrollment | Class Size<br>Avg. (stu's) | Design<br>Enrollment<br>(Seats)** | CR Seat<br>Utilization |
|-------------------------|------------------------------|-----------------------|-----------------------------|--------------------|-----------------------|----------------------------|-----------------------------------|------------------------|
| Kindergarten            | 1100                         | 882                   | 80%                         | 3                  | 40                    | 13                         | 66                                | 60.6%                  |
| 1-2 Classrooms          |                              | 906                   | 101%                        | 6                  | 118                   | 20                         | 132                               | 89.1%                  |
| 3-5 Classrooms          | 900                          | 906                   | 101%                        | 6                  | 170                   | 20                         | 216                               | 04.70/                 |
| 3-5 Modulars            | 5 Modulars                   | 890                   | 99%                         | 3                  | 176                   | 20                         | 216                               | 81.7%                  |
| Subtotals               |                              |                       |                             | 18                 | 334                   |                            | 414                               | 80.7%                  |