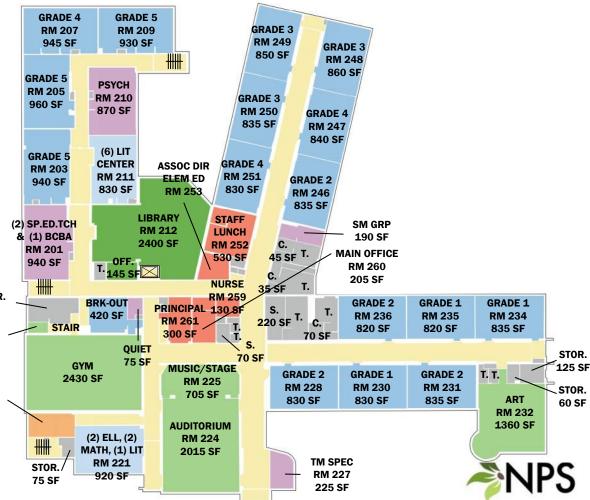

### Memorial-Spaulding

| Core Academic<br>Spaces | Min.Size (sf)<br>Guidelines* | Existing Avg.<br>(sf) | Size (sf) vs<br>Guidelines* | Count of<br>Spaces | FY 2024<br>Enrollment | Class Size<br>Avg. (stu's) | Design<br>Enrollment<br>(Seats)** | CR Seat<br>Utilization |
|-------------------------|------------------------------|-----------------------|-----------------------------|--------------------|-----------------------|----------------------------|-----------------------------------|------------------------|
| Kindergarten            | 1100                         | 1137                  | 103%                        | 3                  | 46                    | 15                         | 66                                | 69.7%                  |
| 1-2 Classrooms          | 900                          | 862                   | 96%                         | 7                  | 129                   | 18                         | 154                               | 83.9%                  |
| 3-5 Classrooms          | 900                          | 862                   | 96%                         | 9                  | 194                   | 22                         | 216                               | 89.7%                  |
| Subtotals               |                              |                       |                             | 19                 | 369                   | -                          | 436                               | 84.6%                  |

\*Minimum room sizes per NPS Educ-Program \*\*Seats based on class size targets (22 stu/room K-2, 24 stu/room 3-5)

| Related Arts<br>Spaces | Min.Size (sf)<br>Guidelines* | Existing Size<br>(sf) | Size (sf) vs<br>Guidelines* | Count of<br>Spaces | Classes/<br>Week | Minutes/<br>Class | Avail. Time<br>Slots/Wk | Functional<br>Utilization |
|------------------------|------------------------------|-----------------------|-----------------------------|--------------------|------------------|-------------------|-------------------------|---------------------------|
| Art                    | 1000                         | 1360                  | 136%                        | 1                  | 19               | 55                | 30                      | 63.3%                     |
| Music (stage)          | 1200                         | 705                   | 59%                         | 1                  | 19               | 30                | 50                      | 38.0%                     |
| Gym Stations           | 3000                         | 2430                  | 81%                         | 1                  | 38               | 30                | 50                      | 76.0%                     |
| Media/Library          | 2632                         | 2545                  | 97%                         | 1                  | 19               | 35                | 45                      | 42.2%                     |

\*Media/Library size guidelines = 2020sf for enrollments up to 300 students and 4.5sf for each student over 300

| Dining & Food<br>Service | Min.Size (sf)<br>Guidelines* | Existing Size<br>(sf) | Adjust (sf)*<br>per Lunches | Count of<br>Spaces | Lunch<br>Periods | Design<br>Enroll. | Enrollment<br>Supported |        |
|--------------------------|------------------------------|-----------------------|-----------------------------|--------------------|------------------|-------------------|-------------------------|--------|
|                          | · ·                          |                       | 2180                        | 1                  | 3                |                   | 221                     | 167.0% |
| Cafeteria                | 3270                         | 1105                  | 1635                        | 1                  | 4                |                   | 295                     | 125.2% |
| Caleteria                | 3270                         | 1105                  | 1308                        | 1                  | 5                | 436               | 368                     | 100.2% |
|                          |                              |                       | 1090                        | 1                  | 6                |                   | 442                     | 83.5%  |
| Kitchen                  | 1460                         | 300                   | n/a                         | 1                  | n/a              |                   | 000 0,10000000000       |        |

#### Classroom Size (sf) vs Guidelines

No Modulars

### Shared Spaces & Missing Spaces\*

vs NPS Educational Program (at 18 Classrooms)

- (9) Lit/Math & (2) ELL Share 2 Rooms
- BCBA & SEL in Sp. Ed.
- (2) OT/PT with Speech
- Music Uses the Stage

- Break-Out Space per Grade
- Separate OT/PT Office
- Chair/Table Storage
- Records/Storage Room
- Conference Room
- Nursing (Lactation Room)

### Other Spaces

- + Extra Music Room
- + Auditorium
- + ASP Specific Space

\*Shared or missing spaces have no separate designated space, but function is occurring in shared or creative use of space