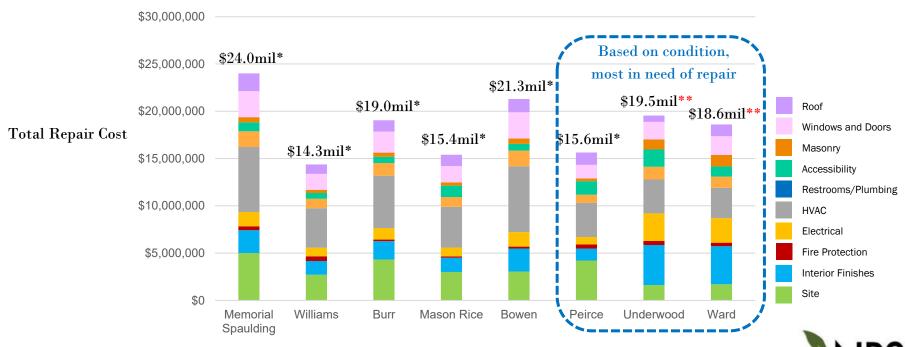

#### Most in need of repair:

- Ward lack of elevator, accessibility challenges, age of school, no sprinkler system, one steam boiler is non-functional, building systems at end of life
- Underwood age of school, no sprinkler system, site constraints, accessibility challenges, gymnasium roof condition, building systems at end of life
- Peirce original oil boilers, one is non-functional, no sprinkler system, accessibility challenges & lack of full-use elevator (LULA only), building systems at end of life