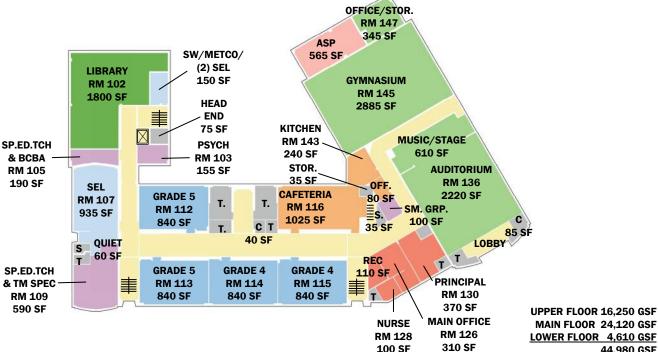

eneral Education Classroom

**General Education Support Spaces** 

Special Education

Music. Arts & Phys Ed

Media Center/Library

Dining & Food Service

Admin & Guidance

Extended Day

Cust, Maint, & Toilets

Circulation, Stair, Lift

ASP - AFTER SCHOOL PROGRAM **BCBA** - BEHAVIOR ANALYST B.O. - BREAK-OUT / SMALL GROUP C / CUST- CUSTODIAL CAF- CAFETERIA

CR - CLASSROOM

ELL - ENGLISH LANGUAGE LEARNER

K - KINDERGARTEDN LIT - LITERACY

MECH/MDF - MECHANICAL/ELECTRICAL

0 / OFF - OFFICE OT - OCCUPATIONAL THERAPY

PSY - PSYCHOLOGIST S / STOR - STORAGE

SEL - SOCIAL-EMOTIONAL LEARNING

SP.ED.TCH - SPECIAL EDUCATION TEACHING

SPCH - SPEECH & LANGUAGE SW / SOC - SOCIAL WORKER





**UPPER FLOOR 16.250 GSF** MAIN FLOOR 24,120 GSF LOWER FLOOR 4,610 GSF 44,980 GSF



#### Williams – Main Floor







#### Williams – Upper Floor

General Education Classroom

**General Education Support Spaces** 

Special Education

Music, Arts & Phys Ed

Media Center/Library

Dining & Food Service

Admin & Guidance

Extended Day

Cust. Maint. & Toilets

Circulation, Stair, Lift

ASP - AFTER SCHOOL PROGRAM **BCBA** - BEHAVIOR ANALYST B.O. - BREAK-OUT / SMALL GROUP C / CUST- CUSTODIAL CAF- CAFETERIA CR - CLASSROOM ELL - ENGLISH LANGUAGE LEARNER

K - KINDERGARTEDN

LIT - LITERACY

MECH/MDF - MECHANICAL/ELECTRICAL

O / OFF - OFFICE OT - OCCUPATIONAL THERAPY

PSY - PSYCHOLOGIST

S / STOR - STORAGE

SEL - SOCIAL-EMOTIONAL LEARNING

SP.ED.TCH - SPECIAL EDUCATION TEACHING

SPCH - SPEECH & LANGUAGE SW / SOC - SOCIAL WORKER

T - TOILET

TM - TEAM SPECIALIST





44,980 GSF

#### Williams – Space Summary

| NE