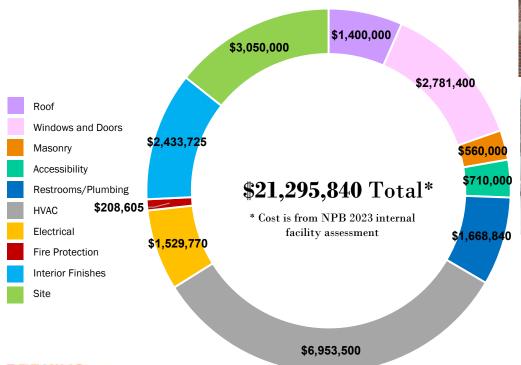

main access points are accessible, other exits have exterior stairs.

















## Bowen Elementary Building Conditions

- Boilers have been replaced in last 10-20 years (2005 & 2012), but do not meet City of Newton's electrification goals.
- Lighting fixtures and ceilings have been updated with lighting controls.
- Exterior of modular classrooms shows signs of wear.
- Corridor floors appear updated within last 10-15 years.
- Relieving angles at window heads in exterior masonry show signs of rust.
- Gym floor show signs of wear, HVAC ductwork is at end of life.
- Guardrails at stairs have openings larger than 4" sphere rule.
- LULA lift at auditorium stage.
- Some evidence of roof leaks in ceilings observed.

















## Bowen Elementary

Est. Repair Cost by System/Category







This scope of work and corresponding cost address only building systems and site improvements.

It does not address the lack of program space, appropriately sized spaces, and adjacencies that exist today and that are commonly provided in  $21^{\rm st}$  schools.



**Burr Elementary** 

Site Context & Access 5A 5B 6A 6B **Staff Parking 0-15** Grade Change Burr Fields / Playground 60 **Parking Spaces** Car Drop-off / Pick-up (includes 2 at receiving) N Bus & Van Drop-off PERKINS -Pick-up

# Burr Elementary Site Conditions

- Car, bus & van drop-off / pick-up are on street.
- Sidewalks need replacement.
- Driveways, parking, basketball courts need repaving.
- Accessibility limited at playground due to raised edging.
- Site lighting mounted to building needs replacement.
- Accessibility