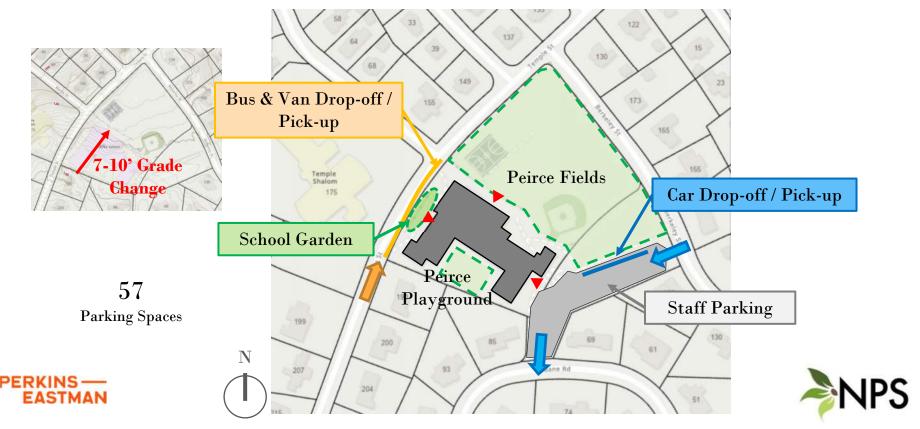

#### Peirce

| Core Academic<br>Spaces | Min.Size (sf)<br>Guidelines* | Existing Avg.<br>(sf) | Size (sf) vs<br>Guidelines* | Count of<br>Spaces | FY 2024<br>Enrollment | Class Size<br>Avg. (stu's) | Design<br>Enrollment<br>(Seats)** | CR Seat<br>Utilization |
|-------------------------|------------------------------|-----------------------|-----------------------------|--------------------|-----------------------|----------------------------|-----------------------------------|------------------------|
| Kindergarten            | 1100                         | 1023                  | 93%                         | 2                  | 36                    | 18                         | 44                                | 81.8%                  |
| 1-2 Classrooms          |                              | 043                   | 94%                         | 4                  | 80                    | 20                         | 88                                | 90.9%                  |
| 3-5 Classrooms          | 900                          | 842                   | 94%                         | 5                  | 120                   | 17                         | 100                               | 74 40/                 |
| 3-5 Modulars            | 5 Modulars                   | 830                   | 92%                         | 2                  | 120                   | 17                         | 168                               | 71.4%                  |
| Subtotals               |                              |                       |                             | 13                 | 236                   |                            | 300                               | 78.7%                  |