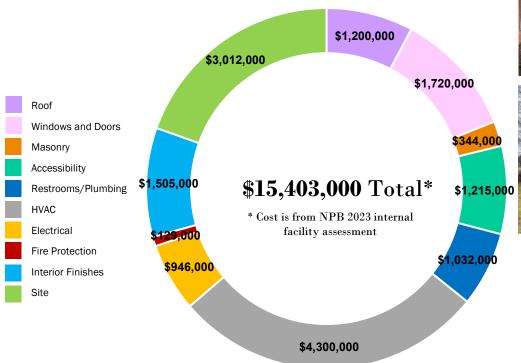

## Mason-Rice Elementary Building Conditions

- Boilers, expansion tanks have been upgraded (2013), but do not meet City of Newton's electrification goals.
- Accessibility within cafeteria/auditorium has been improved with floor leveling.
- No elevator, accessibility to lower floor from upper floor is provided by LULA lift only.
- Accessibility challenges at toilet rooms.
- Ceilings and lighting upgraded in certain spaces, other classrooms have original ceilings and older lighting.
- Roof leaks at gymnasium and some classrooms.
- Some cracking in masonry at exterior, area grates show signs of rust.
- 2007 windows are in good condition, but nearing end of life
   and would not meet current energy codes.

















## Mason-Rice Elementary

Est. Repair Cost by System/Category









This scope of work and corresponding cost address only building systems and site improvements.

It does not address the lack of program space, appropriately sized spaces, and adjacencies that exist today and that are commonly provided in  $21^{\rm st}$  schools.





# Memorial-Spaulding Elementary

N

Site Context & Access



56
Parking Spaces





# Memorial-Spaulding Elem. Site Conditions

- Car drop-off / pick-up is on street, bus & van at bus loop.
- Limited accessibility to outdoor terrace (accessible route is from front of building, direct access has stairs).
- Sidewalks/terrace need replacement, large cracks.
- Exterior stairs at kitchen need replacement.

















# Memorial-Spaulding Elem. Building Conditions

- One boiler is original, the other was replaced in 200