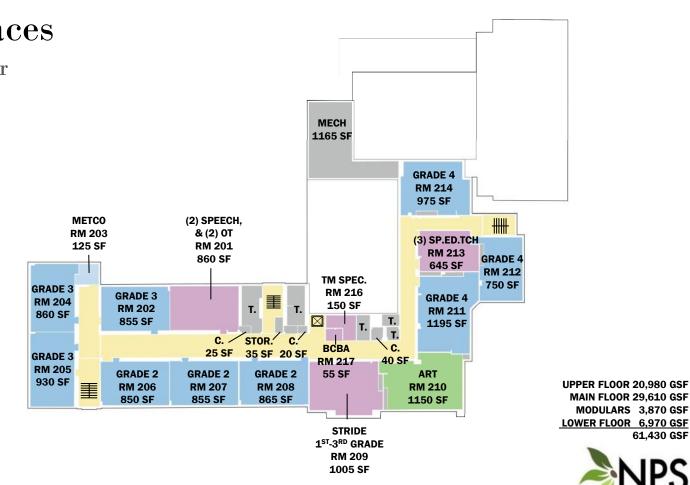

### School Space Utilization

Bowen, Burr, Mason-Rice, Memorial-Spaulding, Peirce, Underwood, Ward & Williams, Elementary Schools

CAF- CAFETERIA
CR - CLASSROOM
ELL - ENGLISH LANGUAGE LEARNER
K - KINDERGARTEDN
LIT - LITERACY
MECH/MDF - MECHANICAL/ELECTRIC
O / OFF - OFFICE
OT - OCCUPATIONAL THERAPY
PSY - PSYCHOLOGIST
S / STOR - STORAGE
SEL - SOCIAL-EMOTIONAL LEARNING
SET - SPECIAL EDUCATION TEACHING
SPCH - SPEECH & LANGUAGE
SW / SOC - SOCIAL WORKER
T - TOILET
TM - TEAM SPECIALIST

UPPER FLOOR 20,980 GSF
MAIN FLOOR 29,610 GSF
MODULARS 3,870 GSF
LOWER FLOOR 6,970 GSF
61,430 GSF