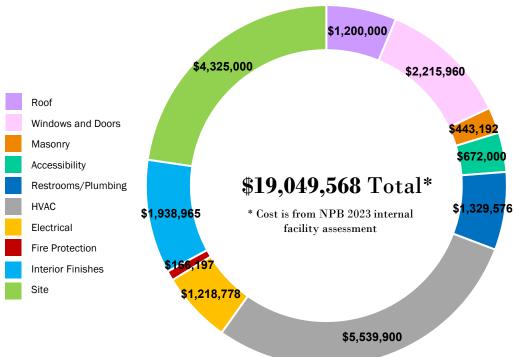

.
- Accessibility challenges between parking and building access points.
- Softball field needs infield replacement.
- Lawns need to be re-established.

















## Burr Elementary Building Conditions

- Roof features newer membrane roof and older tar/gravel ballast, reaching end of useful life.
- 2011 windows are in good condition, but would not meet current energy codes.
- Accessibility challenges with door hardware, classroom sinks, toilet rooms, music loft
- Boilers upgraded in 1999 and 2006, but do not meet the City of Newton's electrification goals.
- HVAC system, generator, electrical, plumbing systems at end of life.
- Some ceiling light fixtures have been updated, other ceilings need replacement.

















## **Burr Elementary**

Est. Repair Cost by System/Category









This scope of work and corresponding cost address only building systems and site improvements.

It does not address the lack of program space, appropriately sized spaces, and adjacencies that exist today and that are commonly provided in  $21^{\rm st}$  schools.







### Mason-Rice Elementary Site Conditions

- Property borders ROWs, easements, and Hammond Brook.
- Several wetland and RPA setbacks overlay on a portion of the site and building.
- Site slopes make accessible routes a challenge at certain paths and sidewalks.
- Playgrounds are accessible.
- Ponding/standing water seen near the art rooms at the base of the exterior wall.
- Car drop-off / pick-up is on street, bus & van at bus loop.

















## Mason-Rice Elementary Building Conditions

- Boilers, expansion ta