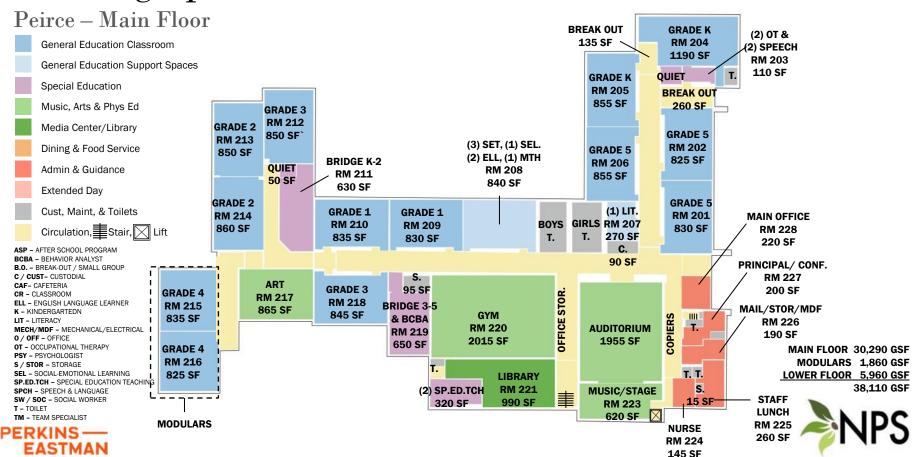

#### Peirce

| Core Academic<br>Spaces | Min.Size (sf)<br>Guidelines* | Existing Avg.<br>(sf) | Size (sf) vs<br>Guidelines* | Count of<br>Spaces | FY 2024<br>Enrollment | Class Size<br>Avg. (stu's) | Design<br>Enrollment<br>(Seats)** | CR Seat<br>Utilization |
|-------------------------|------------------------------|-----------------------|-----------------------------|--------------------|-----------------------|----------------------------|-----------------------------------|------------------------|
| Kindergarten            | 1100                         | 1023                  | 93%                         | 2                  | 36                    | 18                         | 44                                | 81.8%                  |
| 1-2 Classrooms          |                              | 043                   | 94%                         | 4                  | 80                    | 20                         | 88                                | 90.9%                  |
| 3-5 Classrooms          | 900                          | 842                   | 94%                         | 5                  | 120                   | 17                         | 100                               | 74 40/                 |
| 3-5 Modulars            | 5 Modulars                   | 830                   | 92%                         | 2                  | 120                   | 17                         | 168                               | 71.4%                  |
| Subtotals               |                              |                       |                             | 13                 | 236                   |                            | 300                               | 78.7%                  |

\*Minimum room sizes per NPS Educ-Program \*\*Seats based on class size targets (22 stu/room K-2, 24 stu/room 3-5)

| Related Arts<br>Spaces | Min.Size (sf)<br>Guidelines* | Existing Size<br>(sf) | Size (sf) vs<br>Guidelines* | Count of<br>Spaces | Classes/<br>Week | Minutes/<br>Class | Avail. Time<br>Slots/Wk | Functional<br>Utilization |
|------------------------|------------------------------|-----------------------|-----------------------------|--------------------|------------------|-------------------|-------------------------|---------------------------|
| Art                    | 1000                         | 865                   | 87%                         | 1                  | 13               | 55                | 30                      | 43.3%                     |
| Music (stage)          | 1200                         | 620                   | 52%                         | 1                  | 13               | 30                | 50                      | 26.0%                     |
| Gym Stations           | 3000                         | 2015                  | 67%                         | 1                  | 26               | 30                | 50                      | 52.0%                     |
| Media/Library          | 2020                         | 990                   | 49%                         | 1                  | 13               | 35                | 45                      | 28.9%                     |

\*Media/Library size guidelines = 2020sf for enrollments up to 300 students and 4.5sf for each student over 300

| Dining & Food<br>Service |      |     |      |   |     |     |                                         |       |
|--------------------------|------|-----|------|---|-----|-----|-----------------------------------------|-------|
|                          | 100  |     | 1500 | 2 | 3   |     | 259                                     | 91.1% |
| Cafeteria                | 2250 | 648 | 1125 | 2 | 4   |     | 345                                     | 68.3% |
| Caleteria                | 2230 | 040 | 900  | 2 | 5   | 300 | 432                                     | 54.7% |
|                          |      |     | 750  | 2 | 6   |     | 518                                     | 45.6% |
| Kitchen                  | 1460 | 220 | n/a  | 1 | n/a |     | 000000000000000000000000000000000000000 |       |

#### Classroom Size (sf) vs Guidelines

94% (842 of 900sf) 2 Modulars at 830sf

### **Shared Spaces & Missing Spaces\***

vs NPS Educational Program (at 18 Classrooms)

- (5) Special Educ, SEL,
  - (2) ELL & (1) Math Share 2 Rooms
- (2) OT with (2) Speech
- Music Uses the Stage

### Other Spaces

- + District-Wide Sp.Ed Rms
- + Auditorium

- Break-Out Space per Grade
- Separate OT/PT Office
- Art Workroom/Storage
- Music Practice
- Gym Office/Storage
- Chair/Table Storage
- Copy& Storage (in corridors)
- Conference Room
- Nursing (Lactation Room)