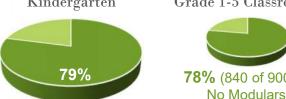

#### Classroom Size (sf) vs Guidelines

Grade 1-5 Classrooms

**98%** (886 of 900sf) 3 Modulars at 883sf