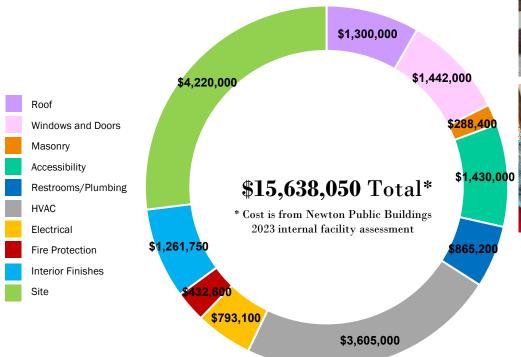

e as Peirce and, therefore, requires significantly more investment for the same impact of updating building systems.
- Costs for Underwood and Ward are based on 2023 cost estimate provided by Perkins Eastman's cost estimator consultant. These estimates include more detailed breakdowns of direct cost associated with structural changes required to update both buildings. (ie. costs to alter structure, fill in floors, are included under accessibility)
- Costs for the remaining 6 schools are estimates provided by Newton Public Buildings (NPB) 2023 internal facility assessments for long-term capital improvement initiatives.
- Scope of work does not include costs to change program or alter space sizes to meet the educational program.



### Peirce Elementary

Est. Repair Cost by System/Category









This scope of work and corresponding cost address only building systems and site improvements.

It does not address the lack of program space, appropriately sized spaces, and adjacencies that exist today and that are commonly provided in  $21^{\rm st}$  schools.





### **Building Condition Assessment**

Est. Total Repair Cost & Cost/Sq Ft

#### **Total Repair Cost for Each School**





st Cost estimate is from Newton Public Buildings 2023 internal facility assessment

<sup>\*\*</sup> Cost estimate is from Perkins Eastman's cost estimator

### **Building Condition Assessment**

Est. Repair Cost By Building System/Category

#### Repair Cost By System/Category for Each School





<sup>\*</sup> Cost estimate is from Newton Public Buildings 2023 internal facility assessment

<sup>\*