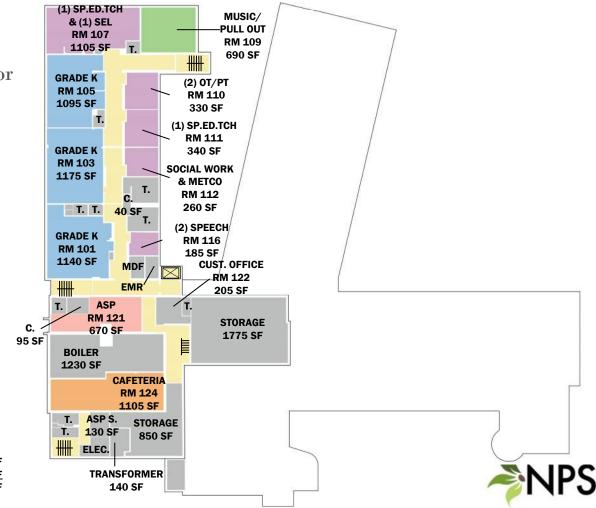

#### Burr

| Core Academic<br>Spaces | Min.Size (sf)<br>Guidelines* | Existing Avg.<br>(sf) | Size (sf) vs<br>Guidelines* | Count of<br>Spaces | FY 2024<br>Enrollment | Class Size<br>Avg. (stu's) | Design<br>Enrollment<br>(Seats)** | CR Seat<br>Utilization |
|-------------------------|------------------------------|-----------------------|-----------------------------|--------------------|-----------------------|----------------------------|-----------------------------------|------------------------|
| Kindergarten            | 1100                         | 1005                  | 91%                         | 1                  | 18                    | 18                         | 22                                | 81.8%                  |
| K Modulars              | 1 1100                       | 1148                  | 104%                        | 2                  | 36                    | 18                         | 44                                | 81.8%                  |
| 1-2 Classrooms          | 000                          | 004                   | 1100/                       | 6                  | 120                   | 20                         | 132                               | 91.2%                  |
| 900<br>I-5 Classrooms   | 994                          | 110%                  | 9                           | 181                | 20                    | 216                        | 83.6%                             |                        |
| Subtotals               |                              |                       |                             | 18                 | 355                   |                            | 414                               | 85.7%                  |

\*Minimum room sizes per NPS Educ-Program \*\*Seats based on class size targets (22 stu/room K-2, 24 stu/room 3-5)

| Related Arts<br>Spaces | Min.Size (sf)<br>Guidelines* | Existing Size<br>(sf) | Size (sf) vs<br>Guidelines* | Count of<br>Spaces | Classes/<br>Week | Minutes/<br>Class | Avail. Time<br>Slots/Wk | Functional<br>Utilization |
|------------------------|------------------------------|-----------------------|-----------------------------|--------------------|------------------|-------------------|-------------------------|---------------------------|
| Art                    | 1000                         | 875                   | 88%                         | 1                  | 18               | 55                | 30                      | 60.0%                     |
| Music                  | 1200                         | 1025                  | 85%                         | 1                  | 18               | 30                | 50                      | 36.0%                     |
| Gym Stations           | 3000                         | 3865                  | 129%                        | 1                  | 36               | 30                | 50                      | 72.0%                     |
| Media/Library          | 2533                         | 1240                  | 49%                         | 1                  | 18               | 35                | 45                      | 40.0%                     |

\*Media/Library size guidelines = 2020sf for enrollments up to 300 students and 4.5sf for each student over 300

|           |       |      | 2070 | 1 | 3   |     | 737                                     | 48.2% |
|-----------|-------|------|------|---|-----|-----|-----------------------------------------|-------|
| Cafeteria | 3105  | 3685 | 1553 | 1 | 4   |     | 983                                     | 36.1% |
| Caleteria | 3103  | 3003 | 1242 | 1 | 5   | 414 | 1228                                    | 28.9% |
|           | v. v. |      | 1035 | 1 | 6   |     | 1474                                    | 24.1% |
| Kitchen   | 1460  | 310  | n/a  | 1 | n/a |     | 000000000000000000000000000000000000000 |       |

#### Classroom Size (sf) vs Guidelines

Grade 1-5 Classrooms

3 K Modulars at 1148sf

### **Shared Spaces & Missing Spaces\***

vs NPS Educational Program (at 18 Classrooms)

- (5) Lit. in 1 Room
- - (2) ELL, SEL & BCBA
  - share 2 Rooms

### Other Spaces

- + District Storage
- -- No Auditorium

- Break-Out Space per Grade
- (5) Special Educ, (1) OT, Separate OT/PT Office
  - Art Workroom/Storage
  - Music Practice
  - Chair/Table Storage
  - Records/Storage Room
  - Nursing (Lactation Room)