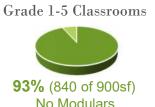

| v. v.                        |                       | 690                         | 1                  | 6                | ľ                 | 410                                     | 52.4%                     |
| Kitchen                  | 1460                         | 355                   | n/a                         | 1                  | n/a              | ľ                 | 000 0.000000000000000000000000000000000 |                           |

<sup>\*</sup>Cafeteria size guidelines = 15sf per student enrollment divided by lunch periods. Guidelines default to 2 periods

#### PERKINS — EASTMAN

\*Shared or missing spaces have no separate designated space, but function is occurring in shared or creative use of space

#### Classroom Size (sf) vs Guidelines





### **Shared Spaces & Missing Spaces\***

vs NPS Educational Program (at 18 Classrooms)

- (6) Lit/Math in 1 Room
- (2) ELL in 1 Room
- Tm Specialist in Sp. Ed
- (2) OT with (3) Speech
- Metco/Soc-Work Share
- Music Uses the Stage

### Other Spaces

- + District-Wide Sp.Ed. CR
- + Auditorium
- + ASP Specific Room

- Break-Out Space per Grade
- Separate OT/PT Office
- Art Workroom/Storage
- Music Practice
- Gym Office within Storage
- Chair/Table Storage
- Copy Room (in corridors)
- Conference Room
- Nursing (Lactation Room)



### Existing Spaces vs Educational-Program

| NEWTON PUBLIC SCHOOLS                             |                              | BOWE          | N                     |                          | BUR           |             |                          | AASON-