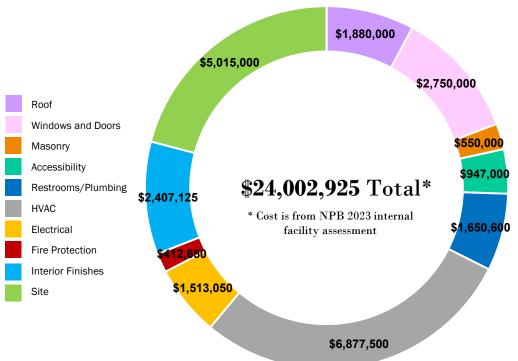

### School Facilities and Enrollment Planning Study Space Utilization Take-Aways

- Peirce, Ward & Williams appear to have the most available capacity
- General Classrooms tend to be good sizes, except at Underwood & Ward
- Kindergarten tend to be good sizes, except at Bowen, Mason-Rice & Ward
- Libraries & Kitchens tend to be the more significantly undersized with Music next most
- All Schools have similar shared or missing spaces (breakout, storage, conference & support)
- Gymnasiums tend to be one-station in size
- Mason-Rice's Auditorium is also the Cafeteria, Ward's is also the Gymnasium
- All 8 schools except Burr & Underwood have Auditorium space

### School Facilities and Enrollment Planning Study Building Condition Take-Aways

#### Most in need of repair:

- Ward lack of elevator, accessibility challenges, age of school, no sprinkler system, one steam boiler is non-functional, building systems at end of life
- Underwood age of school, no sprinkler system, site constraints, accessibility challenges, gymnasium roof condition, building systems at end of life
- Peirce original oil boilers, one is non-functional, no sprinkler system, accessibility challenges & lack of full-use elevator (LULA only), building systems at end of life