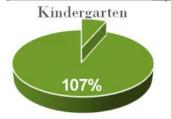

#### Williams

| Core Academic<br>Spaces | Min.Size (sf)<br>Guidelines* | Existing Avg.<br>(sf) | Size (sf) vs<br>Guidelines* | Count of<br>Spaces | FY 2024<br>Enrollment | Class Size<br>Avg. (stu's) | Design<br>Enrollment<br>(Seats)** | CR Seat<br>Utilization |       |
|-------------------------|------------------------------|-----------------------|-----------------------------|--------------------|-----------------------|----------------------------|-----------------------------------|------------------------|-------|
| Kindergarten            | 1100                         | 1173                  | 107%                        | 2                  | 26                    | 13                         | 44                                | 59.1%                  |       |
| 1-2 Classrooms          | 000                          | 900                   | 840                         | 93%                | 4                     | 76                         | 19                                | 88                     | 85.9% |
| 3-5 Classrooms          | 900                          | 840                   | 93%                         | 6                  | 113                   | 19                         | 144                               | 78.8%                  |       |
| Subtotals               |                              |                       |                             | 12                 | 215                   |                            | 276                               | 77.9%                  |       |