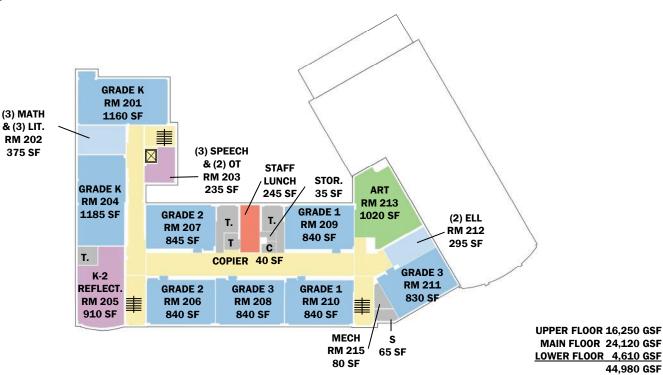

10 GSF 44,980 GSF



#### Williams – Main Floor







#### Williams – Upper Floor

General Education Classroom

**General Education Support Spaces** 

Special Education

Music, Arts & Phys Ed

Media Center/Library

Dining & Food Service

Admin & Guidance

Extended Day

Cust. Maint. & Toilets

Circulation, Stair, Lift

ASP - AFTER SCHOOL PROGRAM **BCBA** - BEHAVIOR ANALYST B.O. - BREAK-OUT / SMALL GROUP C / CUST- CUSTODIAL CAF- CAFETERIA CR - CLASSROOM ELL - ENGLISH LANGUAGE LEARNER

K - KINDERGARTEDN

LIT - LITERACY

MECH/MDF - MECHANICAL/ELECTRICAL

O / OFF - OFFICE OT - OCCUPATIONAL THERAPY

PSY - PSYCHOLOGIST

S / STOR - STORAGE

SEL - SOCIAL-EMOTIONAL LEARNING

SP.ED.TCH - SPECIAL EDUCATION TEACHING

SPCH - SPEECH & LANGUAGE SW / SOC - SOCIAL WORKER

T - TOILET

TM - TEAM SPECIALIST





44,980 GSF

#### Williams – Space Summary

| NEWTON PUBLIC SCHOOLS                             |                            | WILLIAMS      |             |  |  |
|---------------------------------------------------|----------------------------|---------------|-------------|--|--|
| ROOM TYPE                                         | ROOM<br>NFA <sup>1</sup>   | # OF<br>ROOMS | AREA TOTALS |  |  |
| ORE ACADEMIC                                      |                            | 12            | 11,410      |  |  |
| Kindergarten Classroom                            | 1,173                      | 2             | 2,345       |  |  |
| Modular Kindergarten Classrooms                   |                            |               | 1.3         |  |  |
| General Classroom (Grades 1-6)