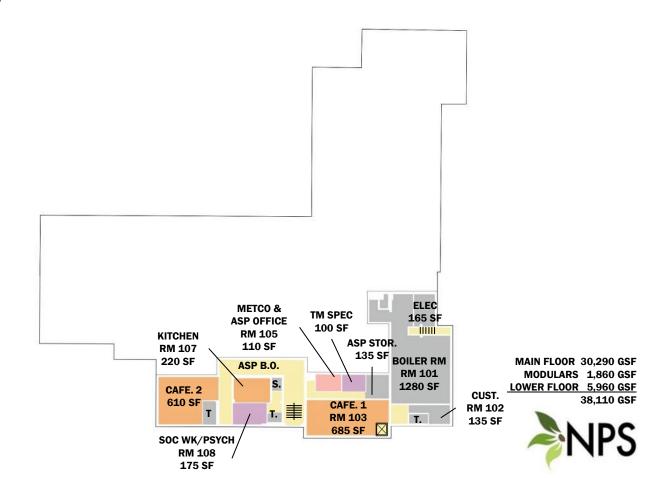

UPPER FLOOR 20,980 GSF
MAIN FLOOR 29,610 GSF
MODULARS 3,870 GSF
LOWER FLOOR 6,970 GSF
61,430 GSF