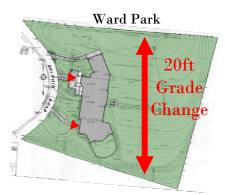

#### Most in need of repair:

- Ward lack of elevator, accessibility challenges, age of school, no sprinkler system, one steam boiler is non-functional, building systems at end of life
- Underwood age of school, no sprinkler system, site constraints, accessibility challenges, gymnasium roof condition, building systems at end of life
- Peirce original oil boilers, one is non-functional, no sprinkler system, accessibility challenges & lack of full-use elevator (LULA only), building systems at end of life