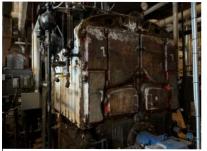

#### Most in need of repair:

- Ward lack of elevator, accessibility challenges, age of school, no sprinkler system, one steam boiler is non-functional, building systems at end of life
- Underwood age of school, no sprinkler system, site constraints, accessibility challenges, gymnasium roof condition, building systems at end of life
- Peirce original oil boilers, one is non-functional, no sprinkler system, accessibility challenges & lack of full-use elevator (LULA only), building systems at end of life