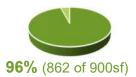

#### Classroom Size (sf) vs Guidelines

Grade 1-5 Classrooms

**98%** (886 of 900sf) 3 Modulars at 883sf