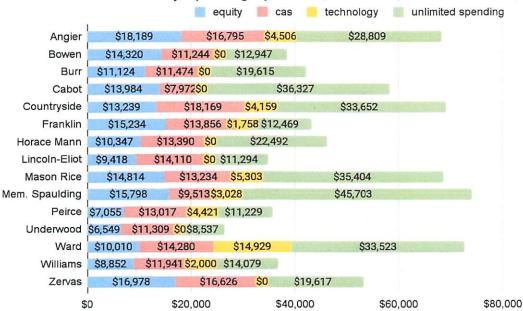

## a. Elementary Schools PTO Spending for FY23

FY23 PTO spending continues to recover to pre-pandemic levels

- Actual spending for the prior five years is:
  - FY23 PTO spending totaled \$768,639 (+20% vs. FY22, +36% vs. FY20, -29% from FY19)
  - FY22 PTO spending totaled \$638,621 (+105% vs. FY21, +13% vs. FY20)
  - FY21 PTO spending totaled \$311,172 (-45% vs. FY20)
  - FY20 PTO spending totaled \$562,960 (-48% vs. FY19)
  - FY19 PTO spending totaled \$1,077,310 (+16% vs. FY18)
- Equity spending cap (limited items) For FY23, the PTO equity spending cap was \$40 per pupil. This amount is unchanged since July 2021 when CAS expenses were separated out of the equity cap and given an experience cap instead
  - PTO spending on Equity cap categories at all elementary schools totaled
     \$185,910 (+20% vs. prior year), which is 24% of what PTOs spent last year.
  - o Per pupil spending on equity items ranged from \$25 per student to \$44 per student. Five schools spent \$39-\$40 per pupil in FY23, while three schools went over the \$40 equity cap, between \$42-44 per pupil.
  - o CAS spending at the elementary level totaled \$196,928, an increase of +41% over FY22. This category represents 26% of PTO spending for FY23
  - o CAS programming resumed with three experiences per grade in nearly every elementary school. Only one school provided less than three CAS experiences across all grades, while two schools had some grades with less than 3 experiences. A Performance series was held in FY23.
  - The total amount spent on capped categories, including items under the \$40 per pupil cap and the CAS experience cap, was \$382,838 (range \$17,858 to \$34,984), accounting for 50% of PTO spending.
  - o Of note, 7 elementary schools spent more on CAS than on their equity capped items (limited to \$40pp). Of these 7 schools, four of them have enrollment between 231-253 students with the other 3 schools having an enrollment of 372-387.
  - Total PTO spending per pupil ranged from \$94 to \$303. With the range for Equity/Curricular related categories \$50 to \$101 per pupil, with the mean being \$74 and the median being \$72.
  - o Items from the Unlimited category accounted for 45% of PTO spending.

#### Technology cap

- For FY23, the technology cap was the maximum of \$20 per pupil.
- o Technology spending at the elementary level totaled \$40,104, an increase of +123% over FY22.
- Eight PTOs spent funds on Technology, where spending ranged from \$1,758 to \$14.929. Seven schools spent no money on technology.