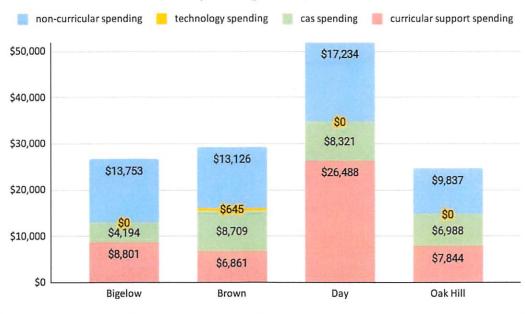

# FY23 Middle School PTO spending, \$132,802 total

FY23 Middle School Spending per pupil