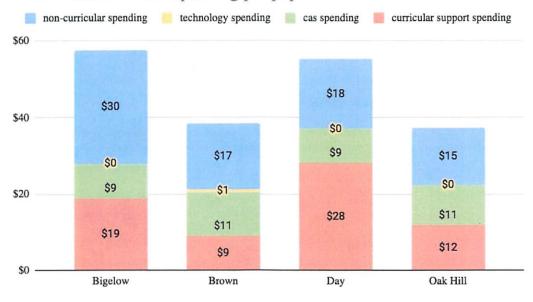

# FY23 Middle School PTO spending, \$132,802 total

FY23 Middle School Spending per pupil

### • Middle school spending

- o At middle schools, FY23 PTO spending totaled \$132,801 (-4% vs. FY22).
- o Spending for curricular items and CAS was \$78,207 in FY23 (59% of the total).
- Curricular + CAS spending ranged from \$20 to \$37 per pupil across the four schools.
- o One Middle school spent \$645 on technology in FY23.
- Total PTO spending at the four middle schools ranged between \$24,669 and
   \$52,044. Per pupil expenditures ranged from \$37 to \$55.

A three-year summary of middle school PTO spending is below.

| Middle     |        |         |         |            |
|------------|--------|---------|---------|------------|
|            | FY21   | FY22    | FY23    | % of total |
| Curricular | 25,176 | 33,707  | 49,994  | 24%        |
| CAS        | 13,785 | 13,457  | 28,212  | 10%        |
| Technology | 0      | 0       | 645     | 0%         |
| Other      | 57,373 | 90,691  | 53,950  | 66%        |
| Total      | 96,334 | 137,855 | 132,801 | 100%       |
| YoY Change |        | 43%     | -4%     |            |
| Students   | 3,026  | 2,902   | 2,828   |            |
| YoY Change |        | -4%     | -3%     |            |
| per Pupil  | \$32   | \$48    | \$47    |            |