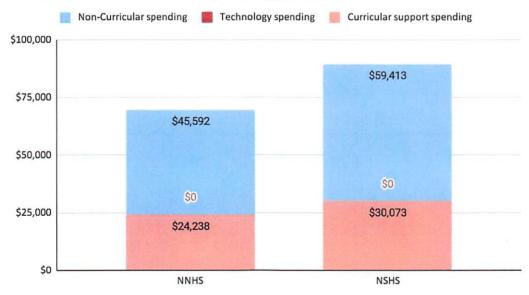

# FY23 NNHS and NSHS PTO spending, \$159,316 total

#### • High school spending

- High school PTO spending totaled \$159,316 in FY23 (+4% vs last year).
- Spending for curricular items was \$54,311 in FY23 (34% of the total).
- NSHS PTO spent 28% more than NNHS in total (\$89.5k vs. \$69.8k), despite NSHS's enrollment being 12% lower than NNHS.
- Curricular spending was \$12 and \$16 per pupil at NNHS and NSHS, respectively.
- o High schools spent no money on technology for FY23.
- o A three-year summary of high school PTO spending is below.

|            | FY21    | FY22    | FY23    | % of total |
|------------|---------|---------|---------|------------|
| Curricular | 68,745  | 55,662  | 54,311  | 34%        |
| Technology | 0       | 0       | 0       | 0%         |
| Other      | 70,931  | 97,098  | 105,005 | 66%        |
| Total      | 139,676 | 152,760 | 159,316 | 100%       |
| YoY Change |         | 9%      | 4%      |            |
| Students   | 4,057   | 4,042   | 3,951   |            |
| YoY Change |         | 0%      | -2%     |            |
| per Pupil  | \$34    | \$38    | \$40    |            |