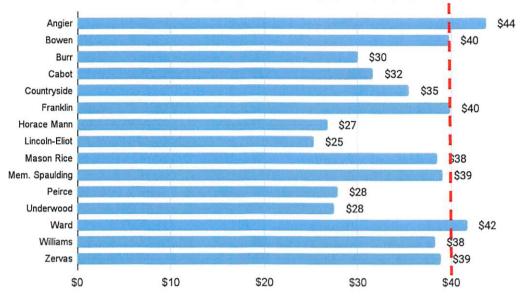

FY23 PTO Elementary Spending by school (\$/pupil), Total Spending \$768,639

Thirteen elementary schools were in compliance with the equity and technology spending quidelines. Two elementary schools exceeded the \$40 per pupil equity spending limit.

- School 1 spent \$1,549 beyond their equity cap, approximately \$4 per pupil.
- School 2 spent \$410 beyond their equity cap, approximately \$2 per pupil.

## a. Elementary Schools PTO Spending for FY23

FY23 PTO spending continues to recover to pre-pandemic levels

- Actual spending for the prior five years is:
  - FY23 PTO spending totaled \$768,639 (+20% vs. FY22, +36% vs. FY20, -29% from FY19)
  - FY22 PTO spending totaled \$638,621 (+105% vs. FY21, +13% vs. FY20)
  - FY21 PTO spending totaled \$311,172 (-45% vs. FY20)
  - FY20 PTO spending totaled \$562,960 (-48% vs. FY19)
  - FY19 PTO spending totaled \$1,077,310 (+16% vs. FY18)
- Equity spending cap (limited items) For FY23, the PTO equity spending cap was \$40 per pupil. This amount is unchanged since July 2021 when CAS expenses were separated out of the equity cap and given an experience cap instead
  - PTO spending on Equity cap categories at all elementary schools totaled
     \$185,910 (+20% vs. prior year), which is 24% of what PTOs spent last year.
  - o Per pupil spending on equity items ranged from \$25 per student to \$44 per student. Five schools spent \$39-\$40 per pupil in FY23, while three schools went over the \$40 equity cap, between \$42-44 per pupil.
  - o CAS spending at the elementary level totaled \$196,928, an increase of +41% over FY22. This category represents 26% of PTO spending for FY23
  - o CAS programming resumed with three experiences per grade in nearly every elementary school. Only one school provided less than three CAS experiences across all grades, while two schools had some grades with less than 3 experiences. A Performance series was held in FY23.
  - The total amount spent on capped categories, including items under the \$40 per pupil cap and the CAS experience cap, was \$382,838 (range \$17,858 to \$34,984), accounting for 50% of PTO spending.
  - o Of note, 7 elementary schools spent more on CAS than on their equity capped items (limited to \$40pp). Of these 7 schools, four of them have enrollment between 231-253 students with the other 3 schools having an enrollment of 372-387.
  - Total PTO spending per pupil ranged from \$94 to \$303. With the range for Equity/Curricular related categories \$50 to \$101 per pupil, with the mean being \$74 and the median being \$72.
  - o Items from the Unlimited category accounted for 45% of PTO spending.