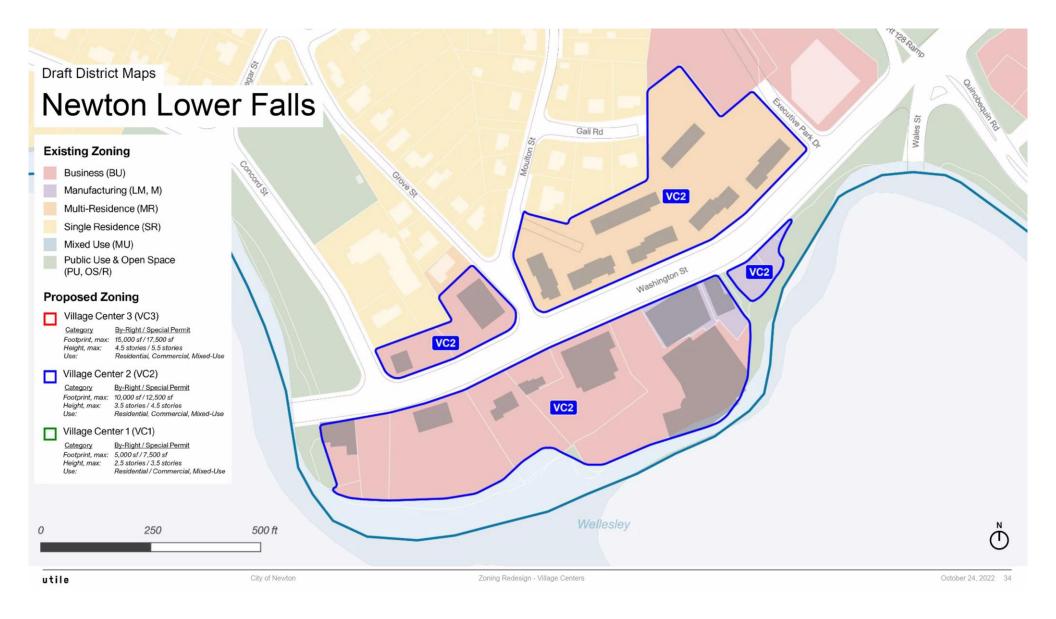

## **Draft District Maps**

- 1. Timeline: where we are
- 2. Recap of Zoning Approach
- 3. Draft maps of Village Center Districts
- 4. Next Steps

The following pages present draft boundaries for the new Village Center Overlay Districts.

#### Mapping Principles:

- We customized the approach for each VC based on visual evidence, using Google Earth and site visits.
- Parcels are included within the proposed overlay districts if the current building(s) on site are inconsistent with the contextual pattern of the surrounding parcels and/or if they include large surface parking lots that interrupt the urban pattern.
- Where possible, the same district is proposed on both sides of key mixed-use streets.
- Zoning tiers step down along side and rear lot lines.