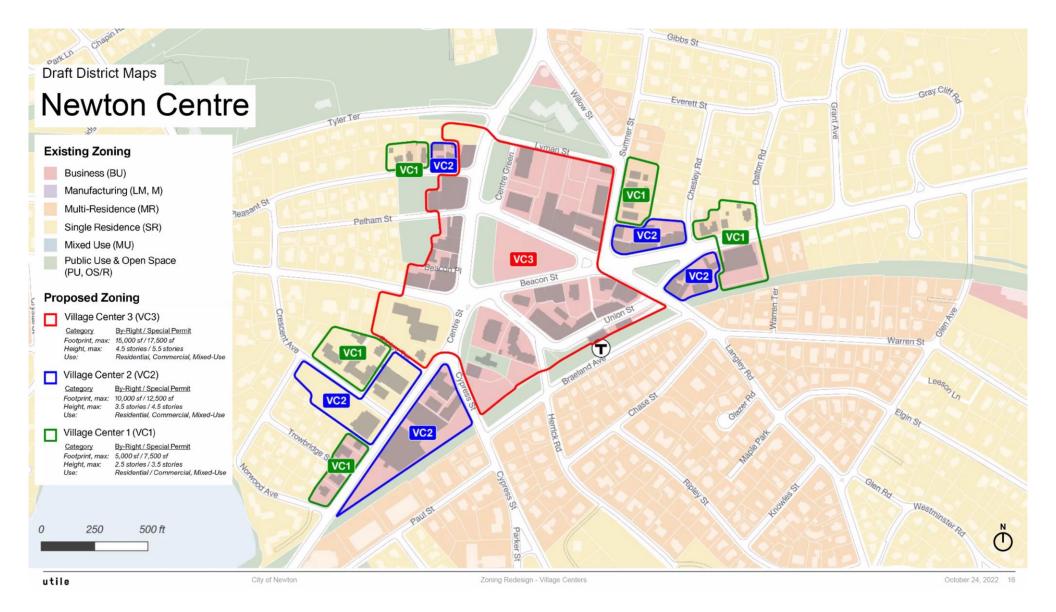

## **Draft District Maps**

- 1. Timeline: where we are
- 2. Recap of Zoning Approach
- 3. Draft maps of Village Center Districts
- 4. Next Steps

The following pages present draft boundaries for the new Village Center Overlay Districts.

#### Mapping Principles:

- We customized the approach for each VC based on visual evidence, using Google Earth and site visits.
- Parcels are included within the proposed overlay districts if the current building(s) on site are inconsistent with the contextual pattern of the surrounding parcels and/or if they include large surface parking lots that interrupt the urban pattern.
- Where possible, the same district is proposed on both sides of key mixed-use streets.
- Zoning tiers step down along side and rear lot lines.