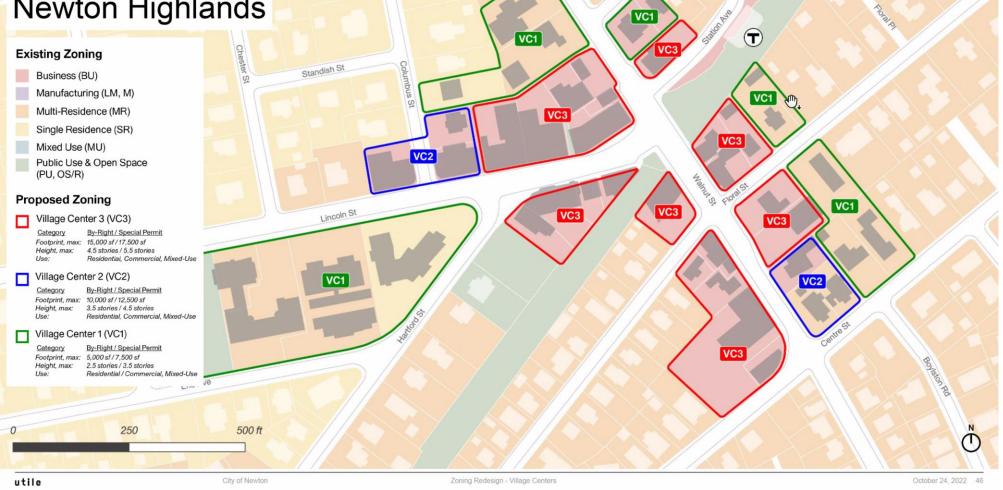

## **Draft District Maps**

- 1. Timeline: where we are
- 2. Recap of Zoning Approach
- 3. Draft maps of Village Center Districts
- 4. Next Steps

The following pages present draft boundaries for the new Village Center Overlay Districts.

#### Mapping Principles:

- We customized the approach for each VC based on visual evidence, using Google Earth and site visits.
- Parcels are included within the proposed overlay districts if the current building(s) on site are inconsistent with the contextual pattern of the surrounding parcels and/or if they include large surface parking lots that interrupt the urban pattern.
- Where possible, the same district is proposed on both sides of key mixed-use streets.
- Zoning tiers step down along side and rear lot lines.

## **Newton Highlands**

Forest St

Lake Ave

HNOR