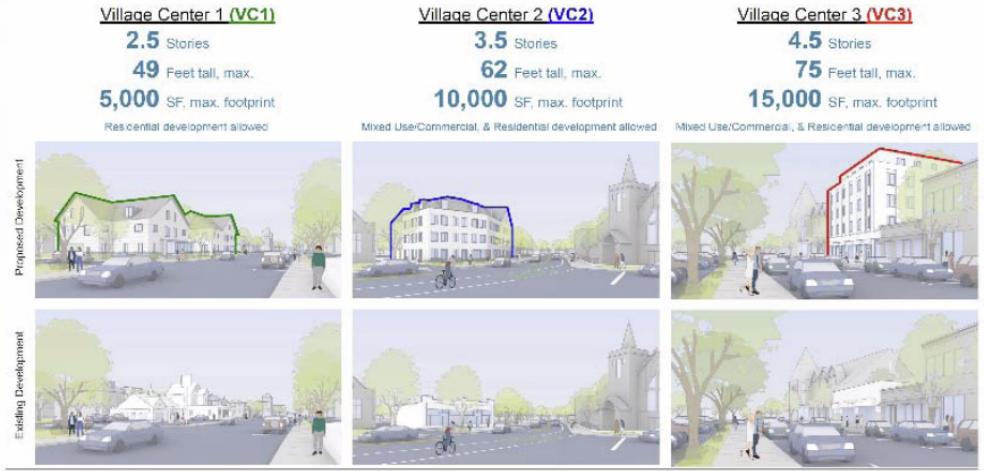

#### Zoning Approach

'The faures below represent proposed by-right zerilis allowenees

utile

Ci vial Naedoni

Voting Mederative Village Centers

Defates 34, 2423 P