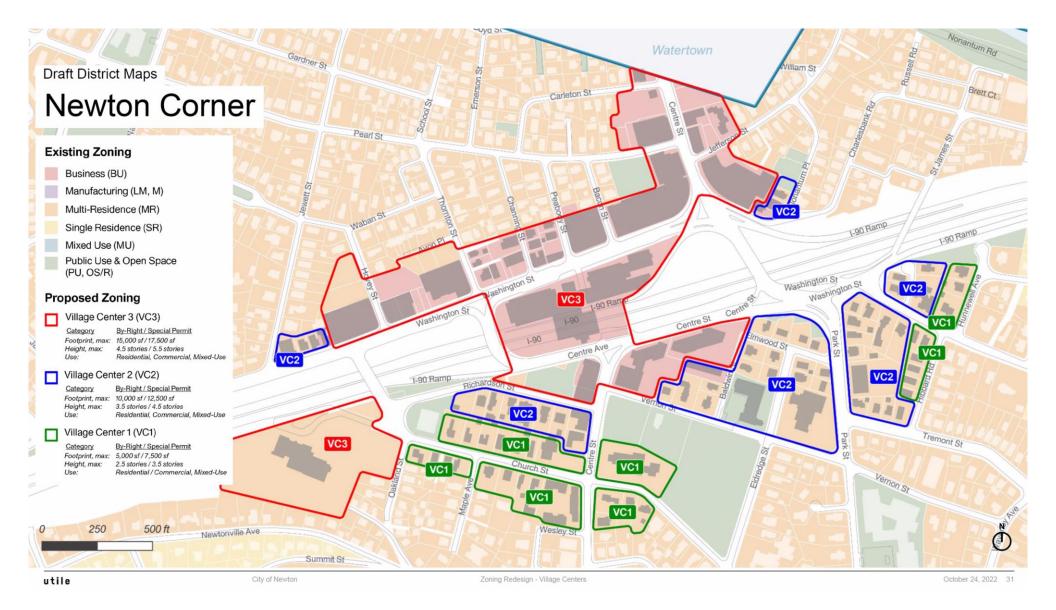

## **Draft District Maps**

- 1. Timeline: where we are
- 2. Recap of Zoning Approach
- 3. Draft maps of Village Center Districts
- 4. Next Steps

The following pages present draft boundaries for the new Village Center Overlay Districts.

#### Mapping Principles:

- We customized the approach for each VC based on visual evidence, using Google Earth and site visits.
- Parcels are included within the proposed overlay districts if the current building(s) on site are inconsistent with the contextual pattern of the surrounding parcels and/or if they include large surface parking lots that interrupt the urban pattern.
- Where possible, the same district is proposed on both sides of key mixed-use streets.
- Zoning tiers step down along side and rear lot lines.