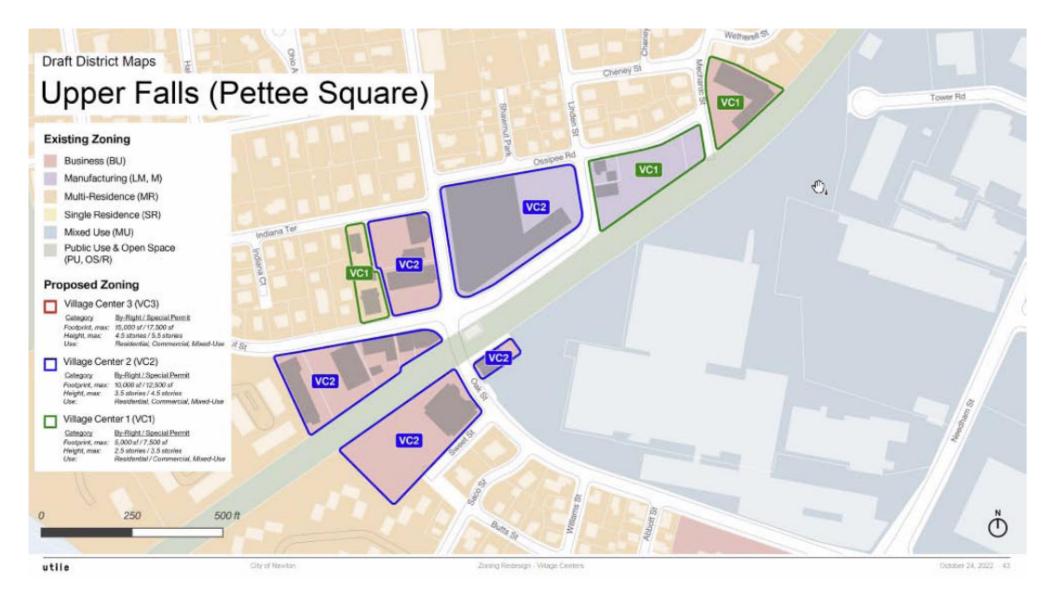

## **Draft District Maps**

- 1. Timeline: where we are
- 2. Recap of Zoning Approach
- 3. Draft maps of Village Center Districts
- 4. Next Steps

The following pages present draft boundaries for the new Village Center Overlay Districts.

#### Mapping Principles:

- We customized the approach for each VC based on visual evidence, using Google Earth and site visits.
- Parcels are included within the proposed overlay districts if the current building(s) on site are inconsistent with the contextual pattern of the surrounding parcels and/or if they include large surface parking lots that interrupt the urban pattern.
- Where possible, the same district is proposed on both sides of key mixed-use streets.
- Zoning tiers step down along side and rear lot lines.