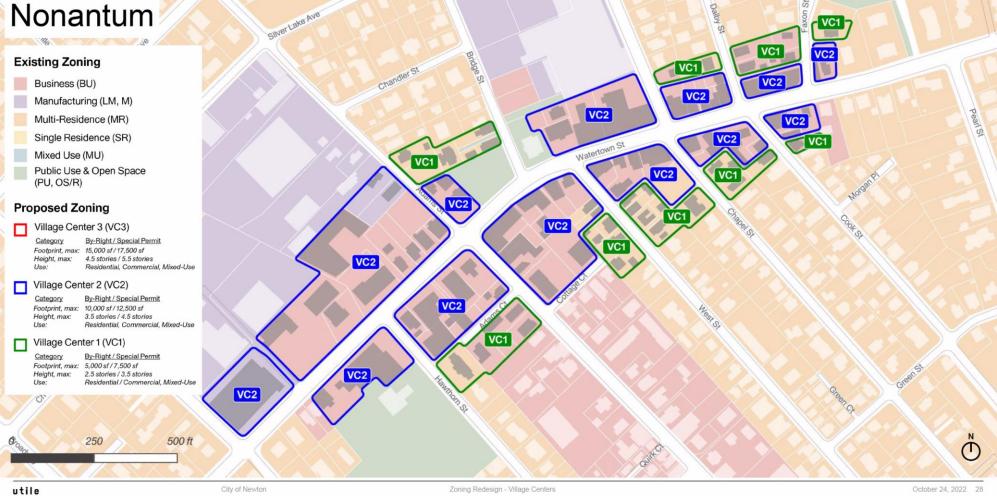

## **Draft District Maps**

- 1. Timeline: where we are
- 2. Recap of Zoning Approach
- 3. Draft maps of Village Center Districts
- 4. Next Steps

The following pages present draft boundaries for the new Village Center Overlay Districts.

#### Mapping Principles:

- We customized the approach for each VC based on visual evidence, using Google Earth and site visits.
- Parcels are included within the proposed overlay districts if the current building(s) on site are inconsistent with the contextual pattern of the surrounding parcels and/or if they include large surface parking lots that interrupt the urban pattern.
- Where possible, the same district is proposed on both sides of key mixed-use streets.
- Zoning tiers step down along side and rear lot lines.

### Nonantum

õ

**Draft District Maps** 