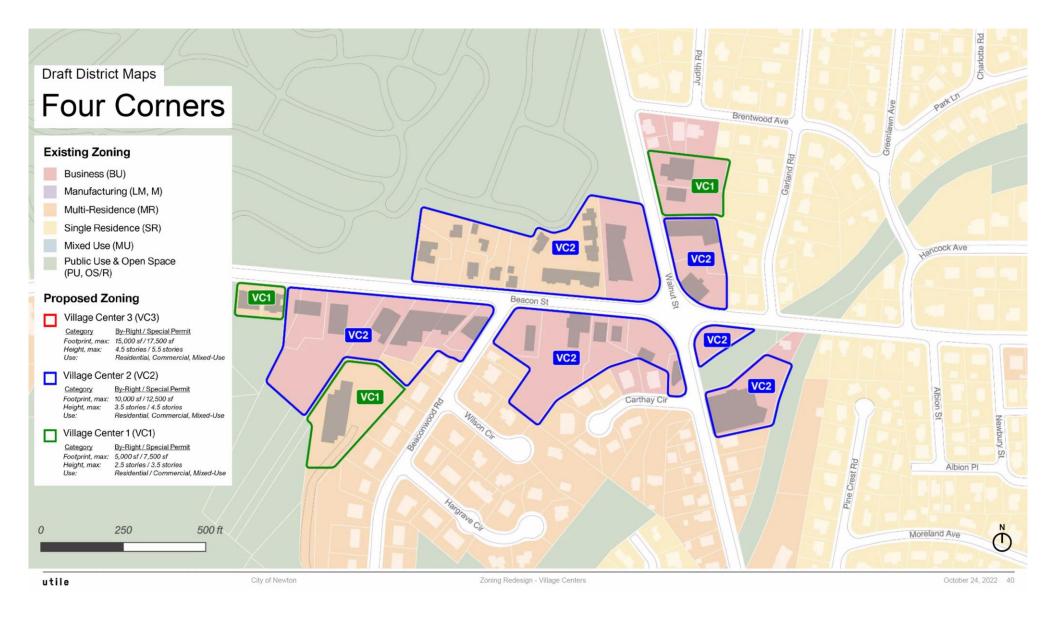

## **Draft District Maps**

- 1. Timeline: where we are
- 2. Recap of Zoning Approach
- 3. Draft maps of Village Center Districts
- 4. Next Steps

The following pages present draft boundaries for the new Village Center Overlay Districts.

#### Mapping Principles:

- We customized the approach for each VC based on visual evidence, using Google Earth and site visits.
- Parcels are included within the proposed overlay districts if the current building(s) on site are inconsistent with the contextual pattern of the surrounding parcels and/or if they include large surface parking lots that interrupt the urban pattern.
- Where possible, the same district is proposed on both sides of key mixed-use streets.
- Zoning tiers step down along side and rear lot lines.