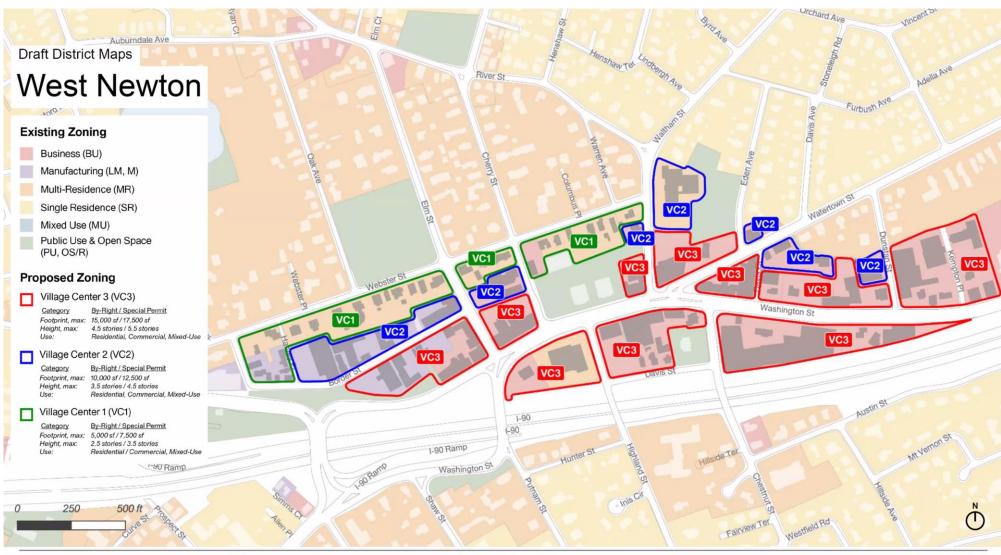

## **Draft District Maps**

- 1. Timeline: where we are
- 2. Recap of Zoning Approach
- 3. Draft maps of Village Center Districts
- 4. Next Steps

The following pages present draft boundaries for the new Village Center Overlay Districts.

#### Mapping Principles:

- We customized the approach for each VC based on visual evidence, using Google Earth and site visits.
- Parcels are included within the proposed overlay districts if the current building(s) on site are inconsistent with the contextual pattern of the surrounding parcels and/or if they include large surface parking lots that interrupt the urban pattern.
- Where possible, the same district is proposed on both sides of key mixed-use streets.
- Zoning tiers step down along side and rear lot lines.