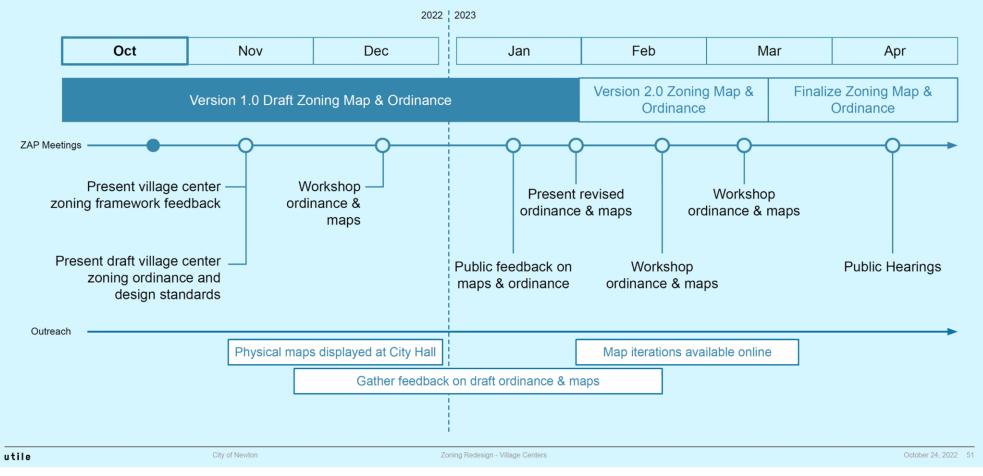

using Google Earth and site visits.
- Parcels are included within the proposed overlay districts if the current building(s) on site are inconsistent with the contextual pattern of the surrounding parcels and/or if they include large surface parking lots that interrupt the urban pattern.
- Where possible, the same district is proposed on both sides of key mixed-use streets.
- Zoning tiers step down along side and rear lot lines.

City of Newton

Zoning Redesign - Village Centers

October 24, 2022







utile

City of Newton

Zoning Redesign - Village Centers



utile

City of Newton

Zoning Redesign - Village Centers

#### **Draft District Maps**

### Nonantum



õ











**Draft District Maps** 

## **Newton Highlands**

Forest St



Lake Ave

HNOR



#### Next Steps

#### Calendar