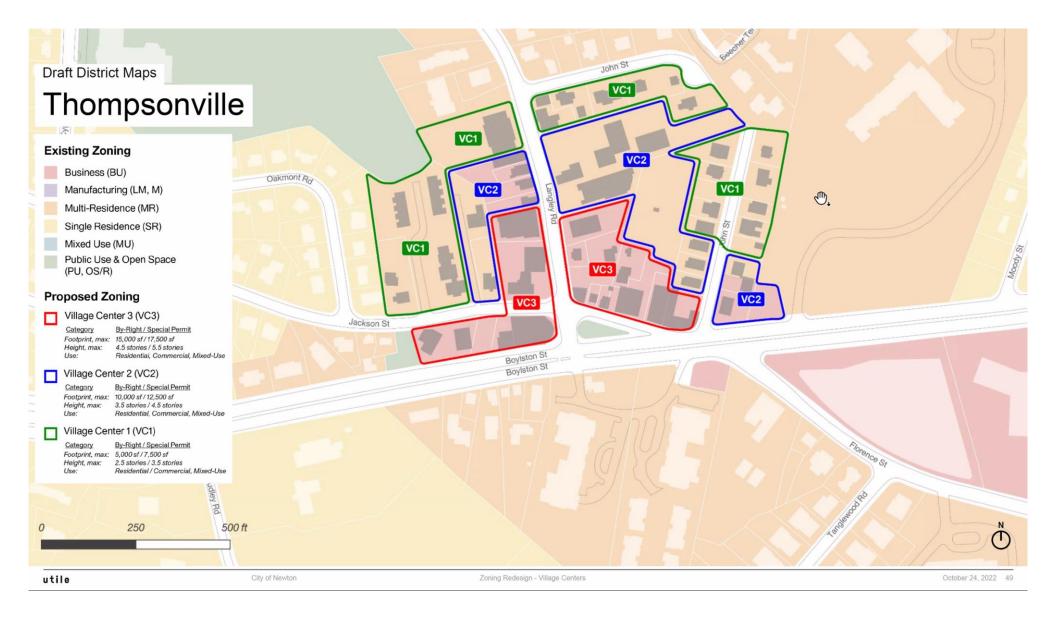

## **Draft District Maps**

- 1. Timeline: where we are
- 2. Recap of Zoning Approach
- 3. Draft maps of Village Center Districts
- 4. Next Steps

The following pages present draft boundaries for the new Village Center Overlay Districts.

#### Mapping Principles:

- We customized the approach for each VC based on visual evidence, using Google Earth and site visits.
- Parcels are included within the proposed overlay districts if the current building(s) on site are inconsistent with the contextual pattern of the surrounding parcels and/or if they include large surface parking lots that interrupt the urban pattern.
- Where possible, the same district is proposed on both sides of key mixed-use streets.
- Zoning tiers step down along side and rear lot lines.