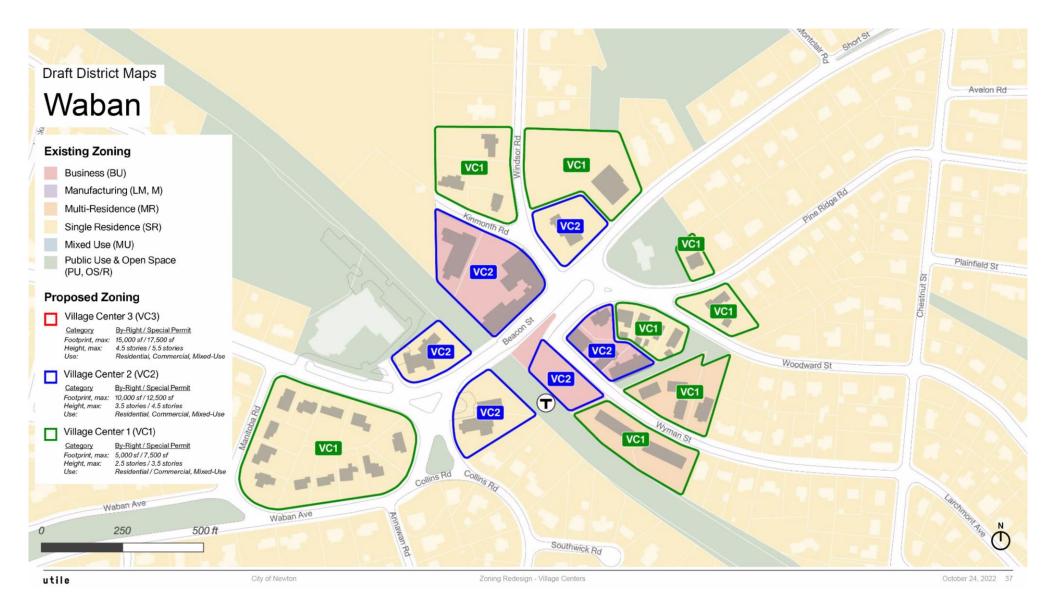

## **Draft District Maps**

- 1. Timeline: where we are
- 2. Recap of Zoning Approach
- 3. Draft maps of Village Center Districts
- 4. Next Steps

The following pages present draft boundaries for the new Village Center Overlay Districts.

#### Mapping Principles:

- We customized the approach for each VC based on visual evidence, using Google Earth and site visits.
- Parcels are included within the proposed overlay districts if the current building(s) on site are inconsistent with the contextual pattern of the surrounding parcels and/or if they include large surface parking lots that interrupt the urban pattern.
- Where possible, the same district is proposed on both sides of key mixed-use streets.
- Zoning tiers step down along side and rear lot lines.