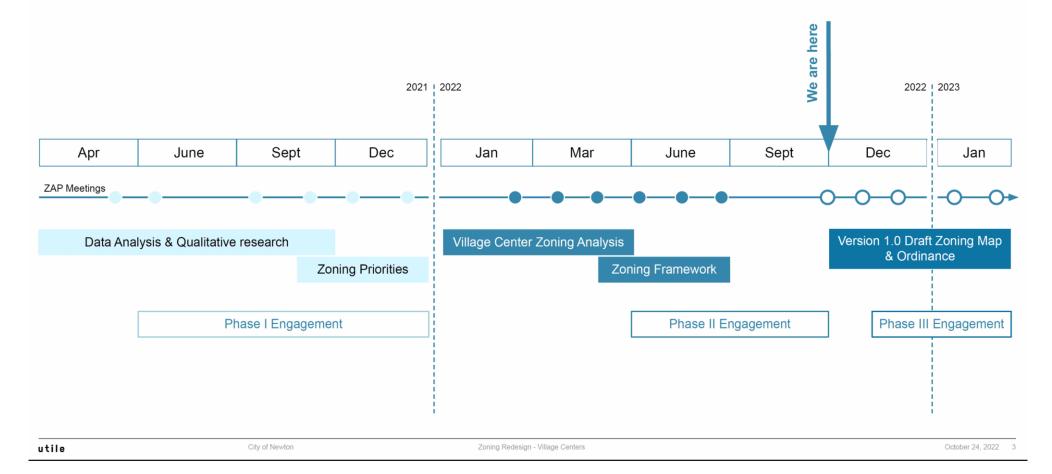

## Agenda

- 1. Where we are
- 2. Recap of Zoning Approach
- 3. Draft maps of Village Center Districts

#### 4. Next Steps

- a. Engagement outcomes at 11/14 ZAP
- b. Calendar

## **Draft District Maps**

- 1. Timeline: where we are
- 2. Recap of Zoning Approach
- 3. Draft maps of Village Center Districts
- 4. Next Steps

The following pages present draft boundaries for the new Village Center Overlay Districts.

#### Next Steps

#### Calendar