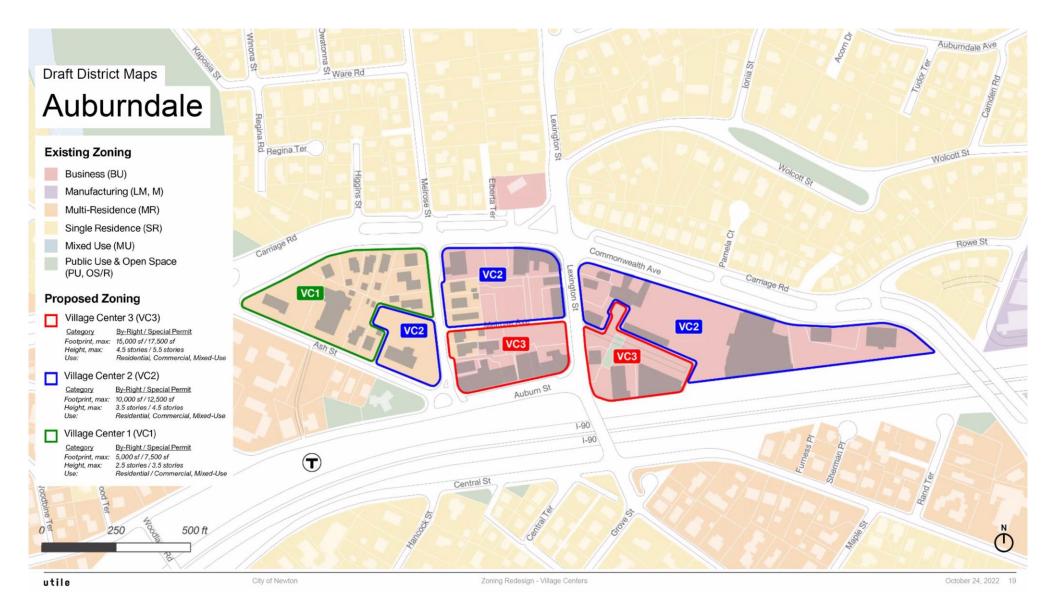

## **Draft District Maps**

- 1. Timeline: where we are
- 2. Recap of Zoning Approach
- 3. Draft maps of Village Center Districts
- 4. Next Steps

The following pages present draft boundaries for the new Village Center Overlay Districts.

#### Mapping Principles:

- We customized the approach for each VC based on visual evidence, using Google Earth and site visits.
- Parcels are included within the proposed overlay districts if the current building(s) on site are inconsistent with the contextual pattern of the surrounding parcels and/or if they include large surface parking lots that interrupt the urban pattern.
- Where possible, the same district is proposed on both sides of key mixed-use streets.
- Zoning tiers step down along side and rear lot lines.