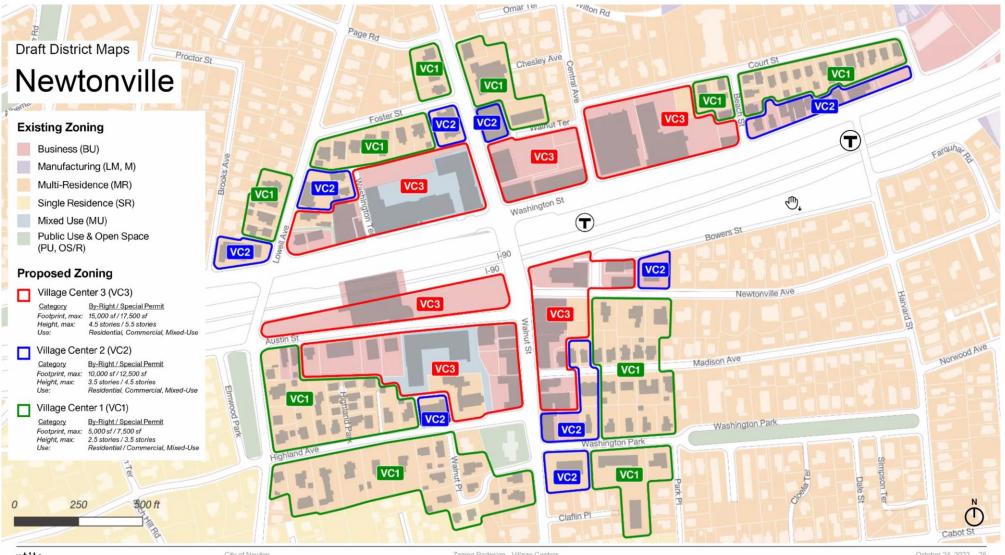

## **Draft District Maps**

- 1. Timeline: where we are
- 2. Recap of Zoning Approach
- 3. Draft maps of Village Center Districts
- 4. Next Steps

The following pages present draft boundaries for the new Village Center Overlay Districts.

#### Mapping Principles:

- We customized the approach for each VC based on visual evidence, using Google Earth and site visits.
- Parcels are included within the proposed overlay districts if the current building(s) on site are inconsistent with the contextual pattern of the surrounding parcels and/or if they include large surface parking lots that interrupt the urban pattern.
- Where possible, the same district is proposed on both sides of key mixed-use streets.
- Zoning tiers step down along side and rear lot lines.